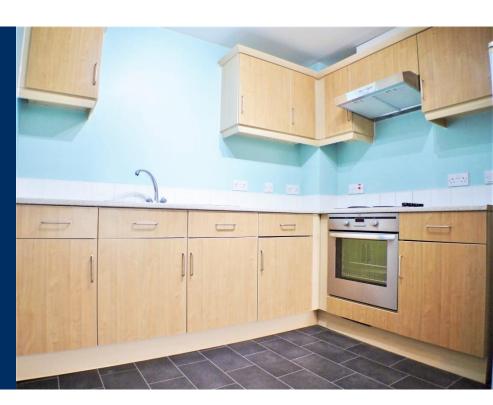

Additionally, this newly available home is inclusive of a fitted kitchen with an integrated oven / cooker-hood as well as a free-standing fridge / freezer unit. The property also comprises of a spacious master bedroom with ample space for a king size bed, wardrobe, drawers etc.