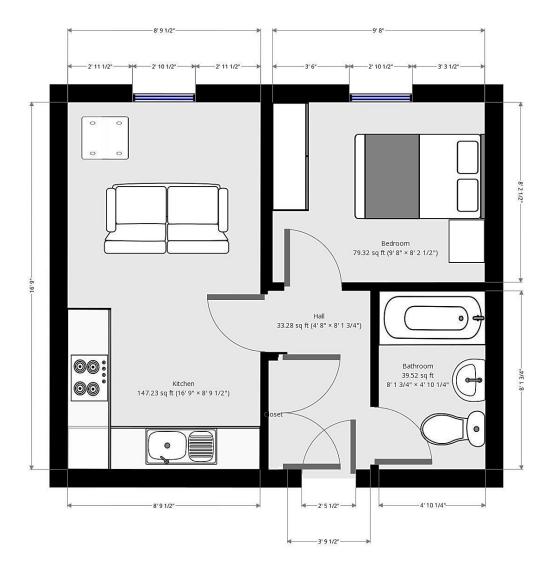

## **Floor Plan**

7 Riverside Walk, South Street, Bishop's Stortford, Herts CM23 3AG

Tel: 01279 654646

Email: sales@pm-estates.co.uk

www.pm-estates.co.uk

PM Estates wish to advise prospective purchasers that we have not checked the services or appliances. The sales particulars have been prepared as a guide only; any floor-plan or map is for illustrative purposes only. PM Estates, for themselves and for the vendors or lessors of this property whose agents they are give notice that: the particulars have been produced in good faith; do not constitute any part of a contract; no person in the employment of PM Estates has any authority to make or give any representation of warranty in relation to this property.