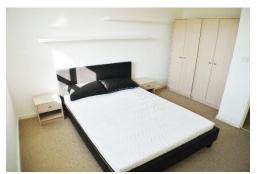

Additionally, this newly available home is inclusive of a fitted kitchen with an integrated oven / cooker-hood as well as a free-standing fridge / freezer unit. The property also comprises of a spacious master bedroom with ample space for a king size bed, wardrobe, drawers etc.