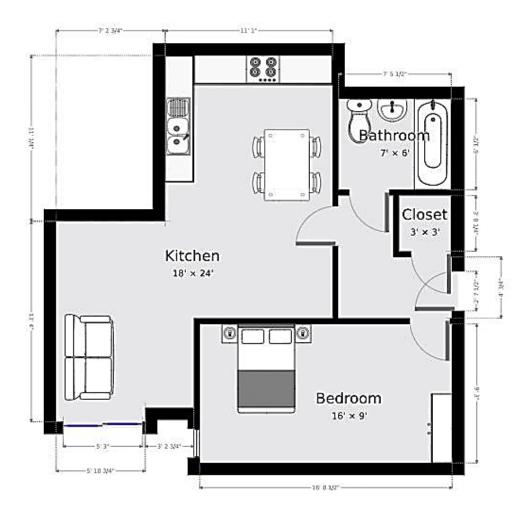

# **Floor Plan**

7 Riverside Walk, South Street, Bishop's Stortford, Herts CM23 3AG

Tel: 01279 654646

Email: sales@pm-estates.co.uk

www.pm-estates.co.uk

PM Estates wish to advise prospective purchasers that we have not checked the services or appliances. The sales particulars have been prepared as a guide only; any floor-plan or map is for illustrative purposes only. PM Estates, for themselves and for the vendors or lessors of this property whose agents they are give notice that: the particulars have been produced in good faith; do not constitute any part of a contract; no person in the employment of PM Estates has any authority to make or give any representation of warranty in relation to this property place.