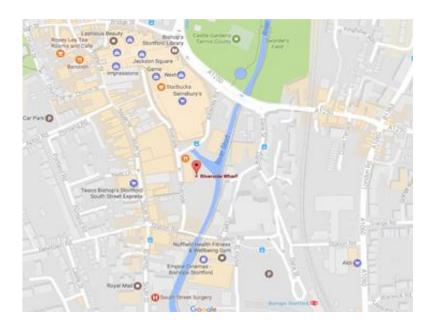

#### **Directions From the office:**

The Riverside Wharf development is located directly opposite our office.