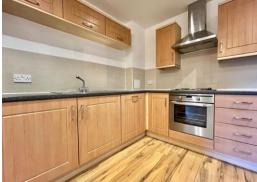

#### **Overview**

- Second Floor Apartment
- Modern Interior Design
- One Double Bedroom
- Family Sized Tiled Bathroom
- Open-Plan Living Area
- Fitted Kitchen with Appliances
- Popular Development
- Offered Furnished
- Close to Local Amenities
- Town Centre Location
- Energy Rating: B
- Council Tax Band: B

### **Description**

PM Estates are pleased to introduce this one bedroom apartment to the rental market, within the popular Riverside Wharf Development of Bishops Stortford.

This furnished apartment has a unique layout which is evident in the large and open plan living area. This impressive living space provides separation between social space and kitchen/ dining space. The property is complete with a fully fitted wooden kitchen which houses integrated appliances including a dishwasher and has a family sized fully tiled bathroom.