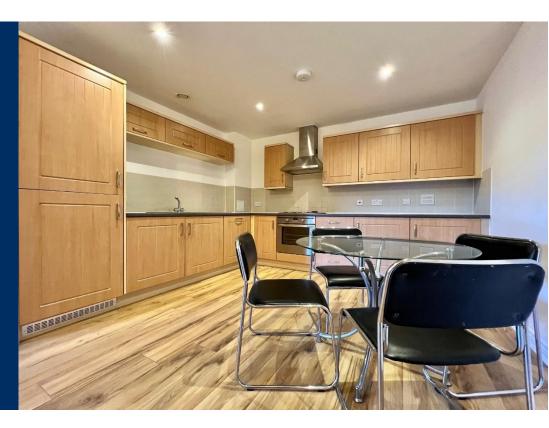

#### **Overview**

- Second Floor Apartment
- Modern Interior Design
- One Double Bedroom
- Family Sized Tiled Bathroom
- Open-Plan Living Area
- Fitted Kitchen with Appliances
- Popular Development
- Offered Furnished
- Close to Local Amenities
- Town Centre Location
- Energy Rating: B
- Council Tax Band: B

### **Description**

PM Estates are pleased to introduce this one bedroom apartment to the rental market, within the popular Riverside Wharf Development of Bishops Stortford.

This furnished apartment has a unique layout which is evident in the large and open plan living area. This impressive living space provides separation between social space and kitchen/ dining space. The property is complete with a fully fitted wooden kitchen which houses integrated appliances including a dishwasher and has a family sized fully tiled bathroom.