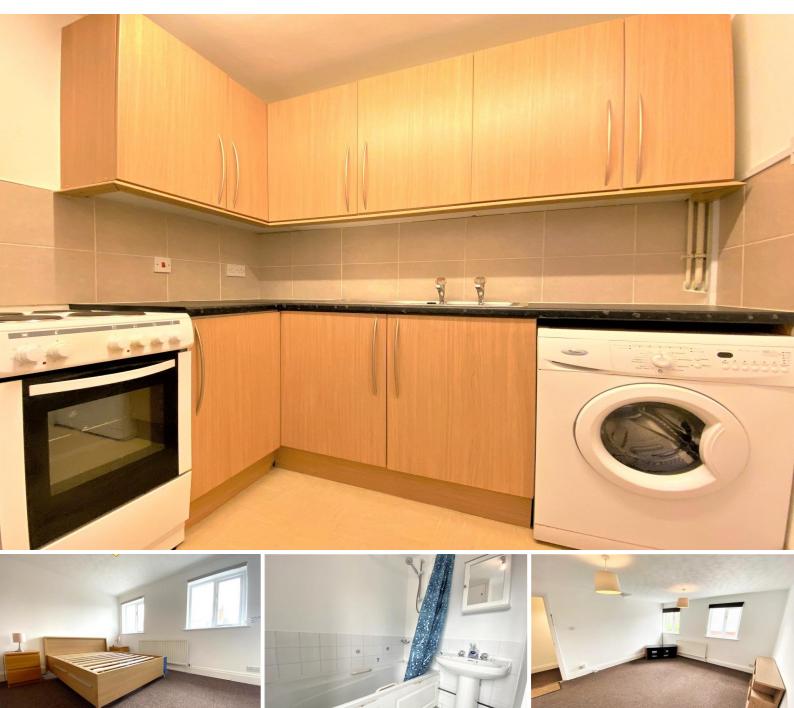

## **Overview**

- First Floor Apartment
- One Double Bedroom
- Open Plan Living Area
- Fully Fitted Kitchen with Appliances
- Family Sized Tiled Bathroom
- Offered Part-Furnished
- On Street Parking Available
- Offered Part-Furnished
- Idyllic Village Location
- Energy Rating: D
- Council Tax Band: B

## **Description**

PM Estates are pleased to introduce this one double bedroom first floor apartment within Much Hadham, offered part-furnished to the rental market, and conveniently located just a five-minute drive from Bishops Stortford.

The property comprises of a large open living space, including a double sized bedroom with en-suite bathroom complete with white suite. Both the bedroom and living area have the added benefits of two windows in each respective room, allowing an abundance of natural light to flow throughout these spaces. The kitchen area is complete with fitted wooden units with appliances, including a washing machine.