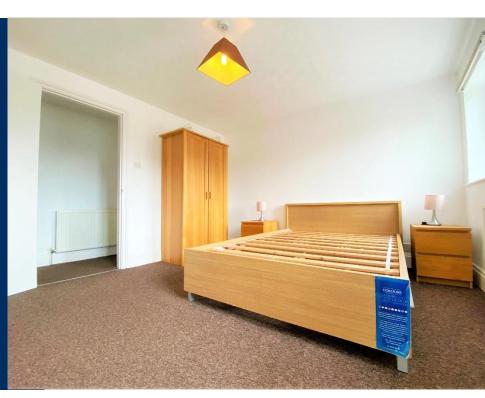

## **Overview**

- First Floor Apartment
- One Double Bedroom
- Open Plan Living Area
- Fully Fitted Kitchen with Appliances
- Family Sized Tiled Bathroom
- Offered Part-Furnished
- On Street Parking Available
- Offered Part-Furnished
- Idyllic Village Location
- Energy Rating: D
- Council Tax Band: B

The property comprises of a large open living space, including a double sized bedroom with en-suite bathroom complete with white suite. Both the bedroom and living area have the added benefits of two windows in each respective room, allowing an abundance of natural light to flow throughout these spaces. The kitchen area is complete with fitted wooden units with appliances, including a washing machine.