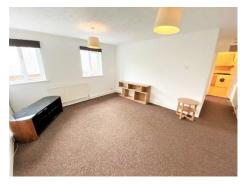

The property comprises of a large open living space, including a double sized bedroom with en-suite bathroom complete with white suite. Both the bedroom and living area have the added benefits of two windows in each respective room, allowing an abundance of natural light to flow throughout these spaces. The kitchen area is complete with fitted wooden units with appliances, including a washing machine.