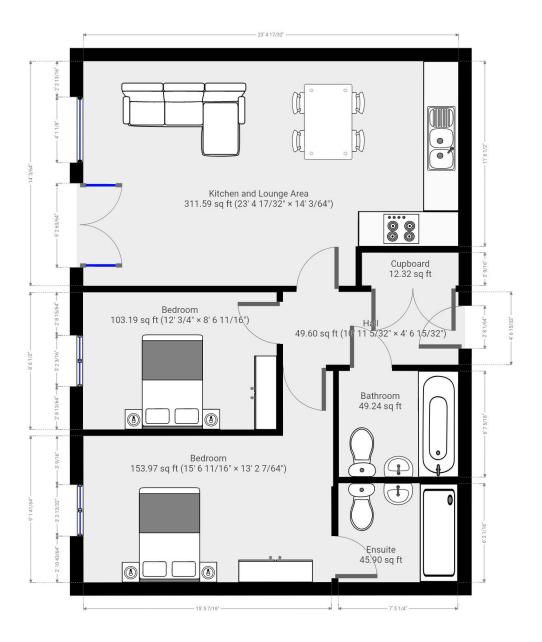

## **Overview**

- Second Floor Apartment
- Modern Design
- Two Double Bedrooms
- Family Sized Bathroom and Ensuite
- Open-Plan Living Area
- Fully Fitted Kitchen
- Integrated Appliances
- Offered Furnished
- Town Centre Location
- Energy Rating: B
- Council Tax Band: C

The open plan living area benefits from a double feature picture window and contains a fully fitted modern kitchen with integrated appliances. Included within this property are two sizable double bedrooms with the master, home to a private ensuite bathroom as well as the inclusion a family sized bathroom.

## **Floor Plan**

7 Riverside Walk, South Street, Bishop's Stortford, Herts CM23 3AG

Tel: 01279 654646

Email: info@pm-estates.co.uk

www.pm-estates.co.uk

PM Estates wish to advise prospective purchasers that we have not checked the services or appliances. The sales particulars have been prepared as a guide only; any floor-plan or map is for illustrative purposes only. PM Estates, for themselves and for the vendors or lessors of this property whose agents they are give notice that: the particulars have been produced in good faith; do not constitute any part of a contract; no person in the employment of PM Estates has any authority to make or give any representation of warranty in relation to this property.