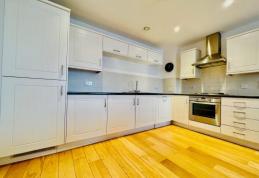

## **Overview**

- Second Floor Apartment
- Modern Design
- Two Double Bedrooms
- Family Sized Bathroom and Ensuite
- Open-Plan Living Area
- Fully Fitted Kitchen
- Integrated Appliances
- Offered Furnished
- Town Centre Location
- Energy Rating: B
- Council Tax Band: C

The open plan living area benefits from a double feature picture window and contains a fully fitted modern kitchen with integrated appliances. Included within this property are two sizable double bedrooms with the master, home to a private ensuite bathroom as well as the inclusion a family sized bathroom.