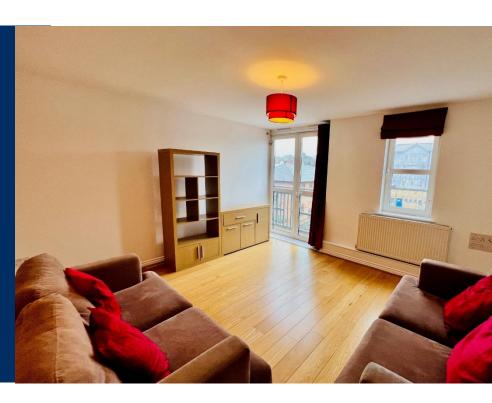

The open plan living area benefits from a double feature picture window and contains a fully fitted modern kitchen with integrated appliances. Included within this property are two sizable double bedrooms with the master, home to a private ensuite bathroom as well as the inclusion a family sized bathroom.