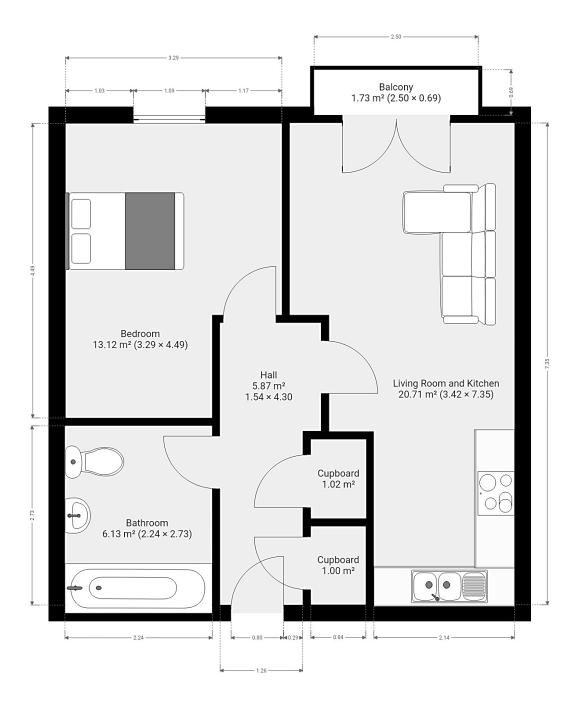

## **Floor Plan**

7 Riverside Walk, South Street, Bishop's Stortford, Herts CM23 3AG

Tel: 01279 654646

Email: info@pm-estates.co.uk

www.pm-estates.co.uk

PM Estates wish to advise prospective purchasers that we have not checked the services or appliances. The sales particulars have been prepared as a guide only; any floor-plan or map is for illustrative purposes only. PM Estates, for themselves and for the vendors or lessors of this property whose agents they are give notice that: the particulars have been produced in good faith; do not constitute any part of a contract; no person in the employment of PM Estates has any authority to make or give any representation of warranty in relation to this property.