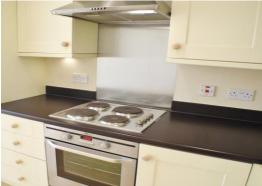

## Overview

- First Floor Apartment
- One Double Bedroom
- Open Plan Living Area
- Fitted Modern Kitchen
- Integrated Appliances
- Family Sized Tiled Bathroom
- Town Centre Location
- Offered Furnished
- Energy Rating C
- Council Tax Band B

## **Description**

Situated in the sought-after Jackson Wharf development, PM Estates are pleased to offer this well-proportioned one-bedroom apartment.

This modern first floor property comprises a large and open plan living area which uniquely features both double and single French style patio doors and a fully fitted kitchen with integrated appliances including a dishwasher.