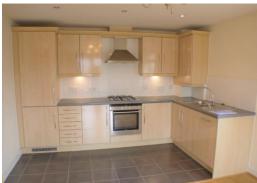

## Overview

- Luxury apartment
- 2 Double bedrooms
- 1 Large reception
- 2 Bathrooms
- Offered unfurnished
- Allocated parking
- Gas central heating
- Integrated kitchen appliances
- Town centre location
- Energy rating C
- Council tax band C

## Description

Overlooking the river and located within the popular Sandpiper Court, this modern apartment benefits from a dual-aspect and open-plan living area featuring a fully fitted kitchen with integrated appliances, gas central heating and access to a private balcony. This property is offered unfurnished and comprises two double sized bedrooms, one with an en-suite and a family sized bathroom.