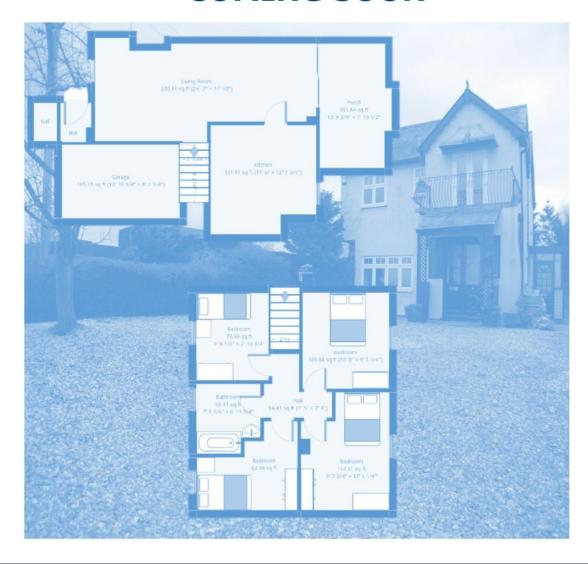

## Overview

- Luxury apartment
- 2 Double bedrooms
- 1 Large reception
- 2 Bathrooms
- Offered unfurnished
- Allocated parking
- Gas central heating
- Integrated kitchen appliances
- Town centre location
- Energy rating C
- Council tax band C

## Description

Overlooking the river and located within the popular Sandpiper Court, this modern apartment benefits from a dual-aspect and open-plan living area featuring a fully fitted kitchen with integrated appliances, gas central heating and access to a private balcony. This property is offered unfurnished and comprises two double sized bedrooms, one with an en-suite and a family sized bathroom.