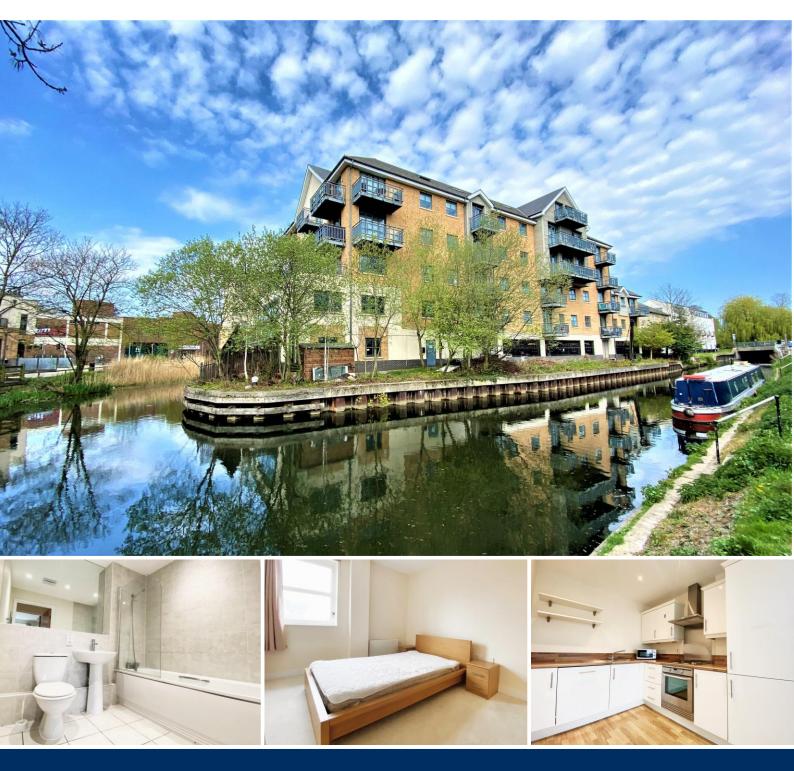

## Jackson Wharf

Bishops Stortford, Hertfordshire, CM23 3AX

### **Overview**

- Second Floor Apartment
- Two Double Bedrooms
- Modern Interior Design
- Open Plan Living Area
- Fully Fitted Kitchen with Appliances
- Family Bathroom and Ensuite
- Town Centre Location
- Private Balcony Area
- Energy Rating: C
- Council Tax Band: C

#### Description

This modern second floor two double-bedroom property comprises of a large open plan living area, two bathrooms inclusive of an ensuite as well as a fully fitted kitchen with integrated appliances.

This unique apartment is offered part-furnished and has a bright and airy ambience noticeably flowing throughout. This is only further highlighted of course from the river-facing balcony situated within the reception area itself.

The property also benefits from its own allocated parking bay and has strong public transport links to and from Stansted Airport itself. The development is located directly opposite the Snap fitness 24/7 gym and is within close proximity to various bars and restaurants including the ever-popular Eat17.

The property is located in the heart of Bishops Stortford, within walking distance from the mainline rail station, which has direct service to London Liverpool Street, Stansted Airport and Cambridge.

7 Riverside Walk, South Street, Bishop's Stortford, Herts CM23 3AG Tel: 01279 654646 Email: info@pm-estates.co.uk