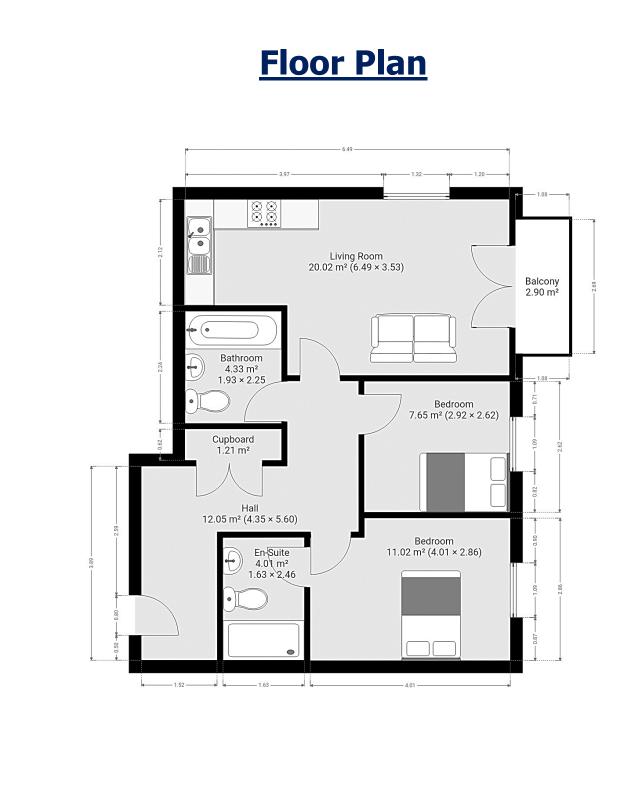

### **Overview**

- Second Floor Apartment
- Two Double Bedrooms
- Modern Interior Design
- Open Plan Living Area
- Fully Fitted Kitchen with Appliances
- Family Bathroom and Ensuite
- Town Centre Location
- Private Balcony Area
- Energy Rating: C
- Council Tax Band: C

#### Description

This modern second floor two double-bedroom property comprises of a large open plan living area, two bathrooms inclusive of an ensuite as well as a fully fitted kitchen with integrated appliances.