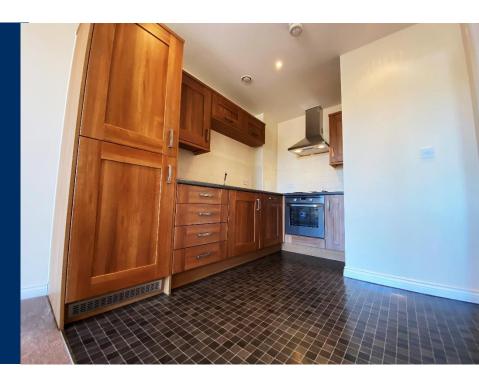

The fully fitted kitchen area holds its own here with its sleek, two tone finish with integrated appliances inclusive of a full-size dishwasher. Following directly on from the kitchen area comes the contemporary and open-plan living area which has been carpeted throughout and is home to a light and airy ambience which flows freely through. Within the bedroom you will find a double-glazed tilt and turn style window and is finished with neutral coloured carpets which only serves to further enhance the spacious feel present throughout this property. The bedroom itself has the capacity for fitted side cabinets, a double wardrobe and a king size bed.