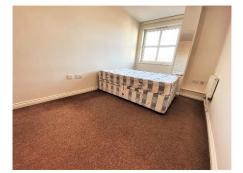

The fully fitted kitchen area holds its own here with its sleek, two tone finish with integrated appliances inclusive of a full-size dishwasher. Following directly on from the kitchen area comes the contemporary and open-plan living area which has been carpeted throughout and is home to a light and airy ambience which flows freely through. Within the bedroom you will find a double-glazed tilt and turn style window and is finished with neutral coloured carpets which only serves to further enhance the spacious feel present throughout this property. The bedroom itself has the capacity for fitted side cabinets, a double wardrobe and a king size bed.