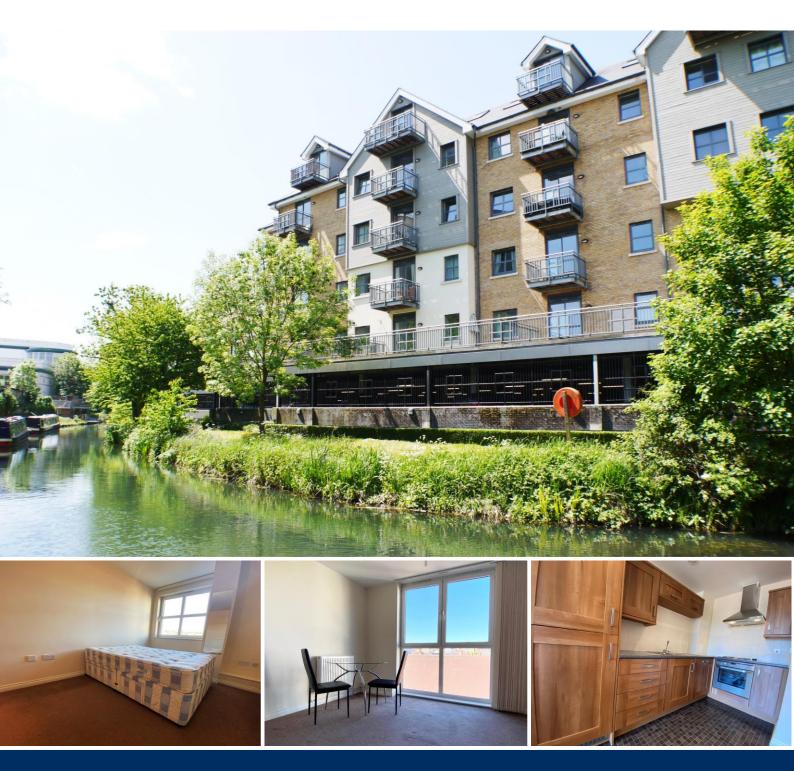

## Riverside Wharf

Bishops Stortford, Hertfordshire, CM23 3GP

### **Overview**

- Chain Free
- Third Floor Apartment
- One Double Bedroom
- Family Sized Tiled Bathroom
- Open-Plan Living Area
- Contemporary Interior
- Close to Local Amenities
- Fitted Kitchen with Integrated Appliances
- Popular Location
- Investment Property offering
- potential yields in excess of 5.00%

#### Description

This immaculately presented third-floor one double bedroom apartment comprises of a spacious open plan living area containing a large fitted picture window offering south-west facing views across the Town Centre of Bishops Stortford. The apartment itself is set within the sought-after and ever popular private residential development of Riverside Wharf, situated in the ancient yet ever-evolving market town of Bishops Stortford.

The fully fitted kitchen area holds its own here with its sleek, two tone finish with integrated appliances inclusive of a full-size dishwasher. Following directly on from the kitchen area comes the contemporary and open-plan living area which has been carpeted throughout and is home to a light and airy ambience which flows freely through. Within the bedroom you will find a double-glazed tilt and turn style window and is finished with neutral coloured carpets which only serves to further enhance the spacious feel present throughout this property. The bedroom itself has the capacity for fitted side cabinets, a double wardrobe and a king size bed.

The modern style family sized bathroom comes complete with the added luxury of a wallmounted heated chrome towel rail, panel enclosed bath with showering facilities as well as chrome mixer taps with a pedestal wash hand basin.