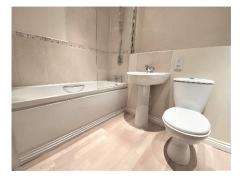

The modern style family sized bathroom comes complete with the added luxury of a wallmounted heated chrome towel rail, panel enclosed bath with showering facilities as well as chrome mixer taps with a pedestal wash hand basin.