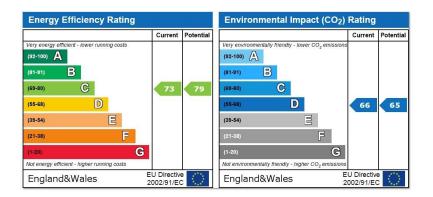

### Overview

- Popular residential location
- Offered furnished
- Two double bedrooms
- Two bathrooms
- Large and open plan dual aspect living area
- Fully fitted kitchen
- Allocated and visitors parking
- 15-minute walk to the mainline rail station
- Good bus connections to Stansted Airport
- Contemporary bright and airy ambience
- Energy rating C
- Council Tax band C