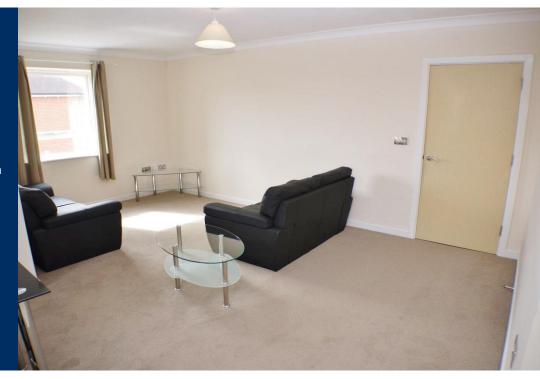

The main feature within this contemporary apartment is the large and open plan living space which has the benefit of dual aspect windows. This open plan design features a clear living space, dining space and a fully fitted kitchen. The property is complete with both an en-suite shower room and family size bathroom with a full-size bath.