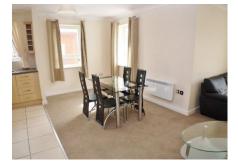

The main feature within this contemporary apartment is the large and open plan living space which has the benefit of dual aspect windows. This open plan design features a clear living space, dining space and a fully fitted kitchen. The property is complete with both an en-suite shower room and family size bathroom with a full-size bath.