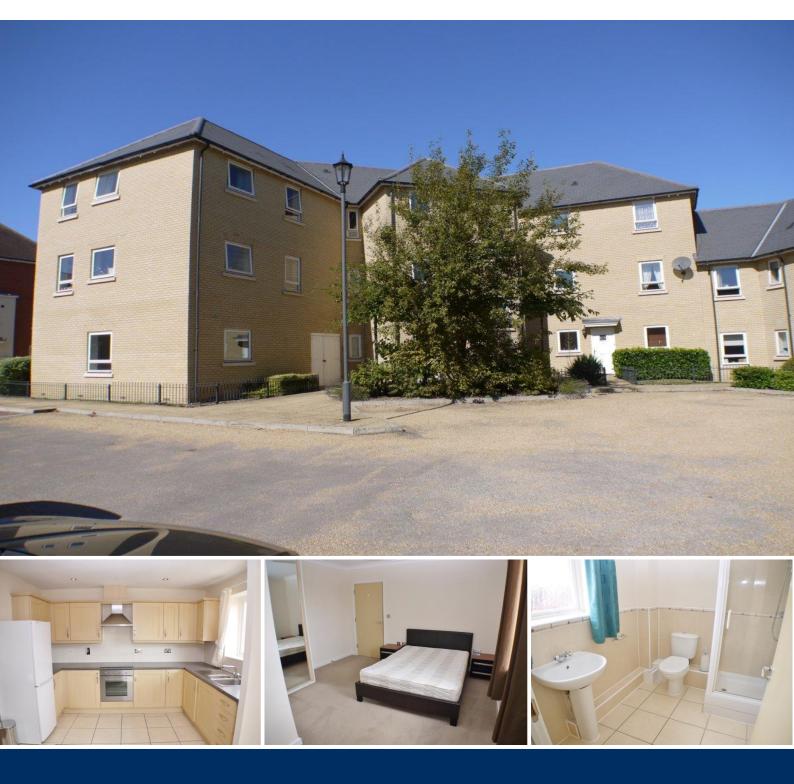

### Overview

- Popular residential location
- Offered furnished
- Two double bedrooms
- Two bathrooms
- Large and open plan dual aspect living area
- Fully fitted kitchen
- Allocated and visitors parking
- 15-minute walk to the mainline rail station
- Good bus connections to Stansted Airport
- Contemporary bright and airy ambience
- Energy rating C
- Council Tax band C

#### Description

Situated in a popular residential area of Bishops Stortford and within walking distance to four renowned schools one of which being Hockerill Anglo-European College, this exceptionally large two double bedroom apartment is offered with the luxury of allocated parking.

The main feature within this contemporary apartment is the large and open plan living space which has the benefit of dual aspect windows. This open plan design features a clear living space, dining space and a fully fitted kitchen. The property is complete with both an en-suite shower room and family size bathroom with a full-size bath.

Cavell Drive is a 15-minute walk from the mainline rail station and town centre of Bishops Stortford. The development has adequate parking facilities including visitors parking as well as have good bus connections to Stansted Airport.