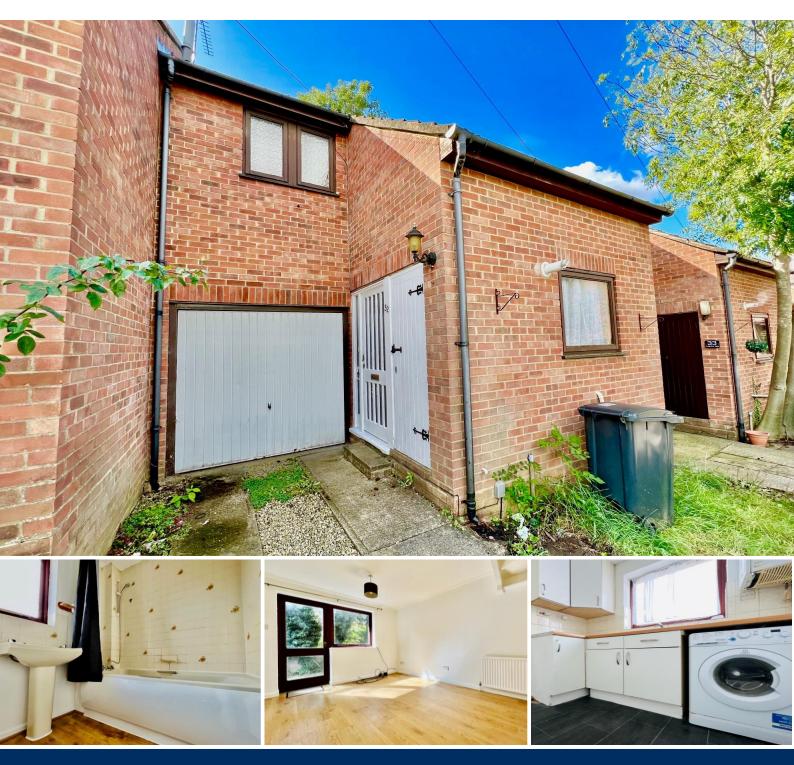

### **Overview**

- Maisonette Style Apartment
- Two Bedrooms
- Family Sized Tiled Bathroom
- Large Living Area
- Fully Fitted Kitchen with Appliances
- Private Driveway and Garden
- Offered Unfurnished
- Energy Rating D
- Council Tax Band C

#### Description

PM Estates are pleased to introduce this recently renovated two-bedroom terraced house within the popular road of Kingfisher Way, just off the town centre of Bishops Stortford.

This unfurnished property comprises of a generously sized living area with ample space for both a lounge and dining area with a feature window area which allows an abundance of natural light to flow freely through the living space within, overlooking the private garden area.

Following on from the living area you will be greeted by a fitted kitchen area with recently upgraded units, along with fitted appliances inclusive of a washing machine, as well as a fitted cooker and fridge freezer.

Upstairs there are two double sized bedrooms, both with newly fitted oak wooden styled laminate flooring complimenting the modern styling throughout the property, along with a tiled bathroom, with a separate WC room.

The property also benefits from a private driveway for parking, along with use of a single garage built into the side of the property, along with an external storage area for your use.

This popular residential development has truly stood the test of time due to its quality of finish as well as its idyllic positioning being just a stones' throw away from many of the town's amenities such as the Castle Gardens Park as well as the mainline rail station offering direct services into London Liverpool Street, Stansted Airport and Cambridge City Centre.