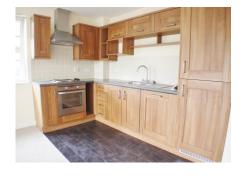

### Overview

- Rare dual aspect living area
- Open plan and contemporary design
- Two double bedrooms
- Two bathrooms
- Fully fitted kitchen
- Integrated appliances
- Private balcony
- Direct river views
- Town centre location
- Walking distance to station
- Energy rating B
- Council Tax Band C

### Description

Town Centre two double bedroom, two-bathroom property available in the sought after Riverside Wharf development. This property comprises a fully fitted, integrated kitchen within an exceptionally large open plan living area, which is one of the rare properties within the development to benefit from dual aspect windows leading on to a balcony that overlooks the River Stort. Both bedrooms come complete with built in wardrobes and the master bedroom has the convenience of an en suite shower room, plus additional storage space.