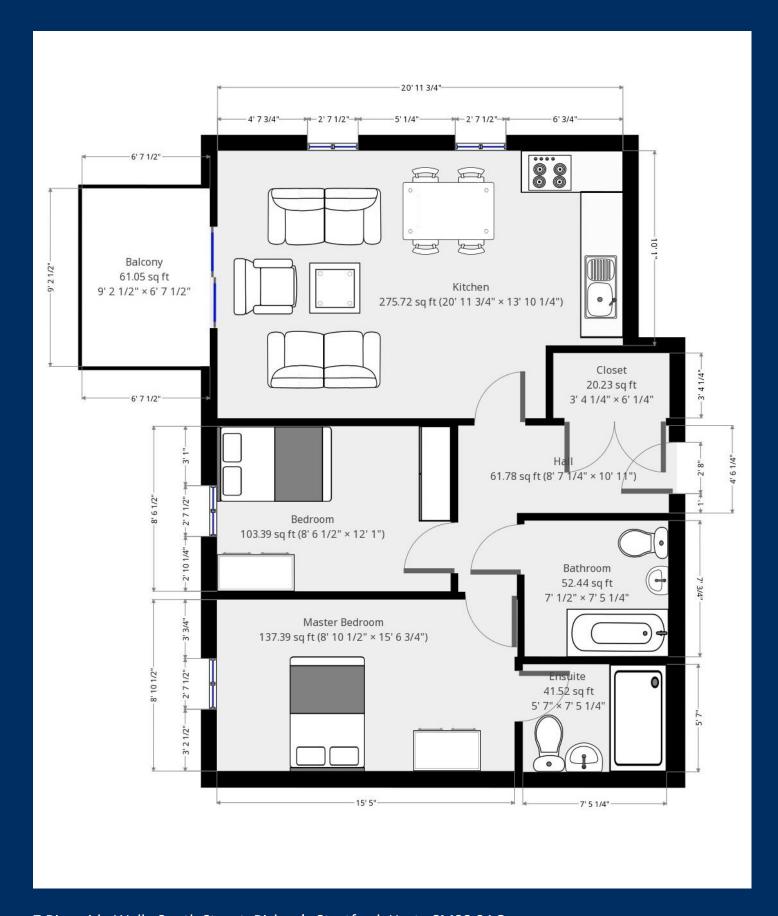

### Overview

- Rare dual aspect living area
- Open plan and contemporary design
- Two double bedrooms
- Two bathrooms
- Fully fitted kitchen
- Integrated appliances
- Private balcony
- Direct river views
- Town centre location
- Walking distance to station
- Energy rating B
- Council Tax Band C

### Description

Town Centre two double bedroom, two-bathroom property available in the sought after Riverside Wharf development. This property comprises a fully fitted, integrated kitchen within an exceptionally large open plan living area, which is one of the rare properties within the development to benefit from dual aspect windows leading on to a balcony that overlooks the River Stort. Both bedrooms come complete with built in wardrobes and the master bedroom has the convenience of an en suite shower room, plus additional storage space.