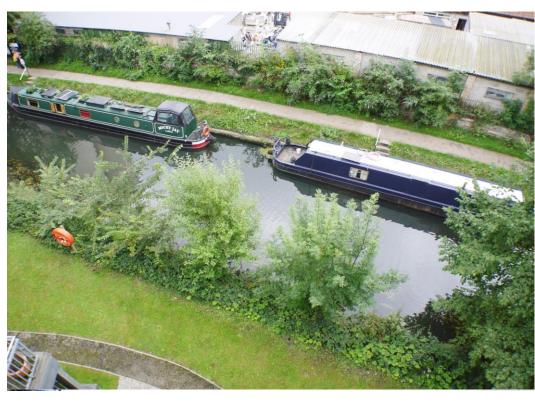

### Description

Town Centre two double bedroom, two-bathroom property available in the sought after Riverside Wharf development. This property comprises a fully fitted, integrated kitchen within an exceptionally large open plan living area, which is one of the rare properties within the development to benefit from dual aspect windows leading on to a balcony that overlooks the River Stort. Both bedrooms come complete with built in wardrobes and the master bedroom has the convenience of an en suite shower room, plus additional storage space.