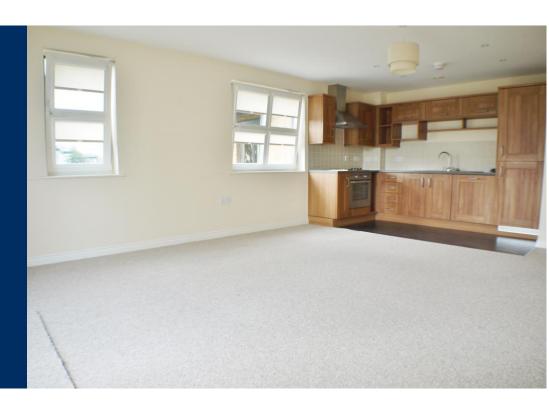

### Overview

- Rare dual aspect living area
- Open plan and contemporary design
- Two double bedrooms
- Two bathrooms
- Fully fitted kitchen
- Integrated appliances
- Private balcony
- Direct river views
- Town centre location
- Walking distance to station
- Energy rating B
- Council Tax Band C

### Description

Town Centre two double bedroom, two-bathroom property available in the sought after Riverside Wharf development. This property comprises a fully fitted, integrated kitchen within an exceptionally large open plan living area, which is one of the rare properties within the development to benefit from dual aspect windows leading on to a balcony that overlooks the River Stort. Both bedrooms come complete with built in wardrobes and the master bedroom has the convenience of an en suite shower room, plus additional storage space.