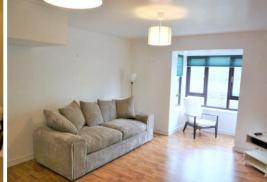

The property comprises of a generously sized living area with ample space for both a lounge and dining area with a feature bay-style window area which allows an abundance of natural light to flow freely through the living space within. This lounge area is also complete with wood effect style laminate flooring which only serves to further compliment the neutral décor present throughout.