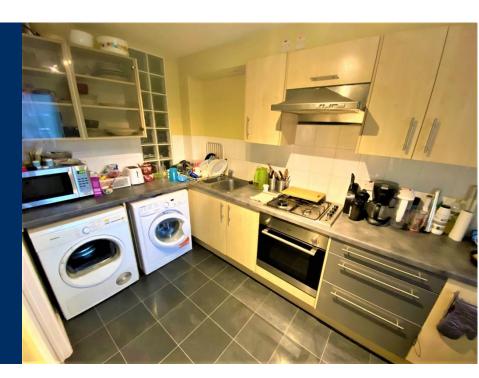

Following on from the living area you will be greeted by a fitted kitchen area with appliances inclusive of a fridge / freezer, washing machine and separate dryer as well as a fitted gas oven and hob. The property is also home to a family sized tiled bathroom complete with both bath and shower facilities.