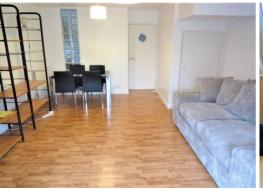

The property comprises of a generously sized living area with ample space for both a lounge and dining area with a feature bay-style window area which allows an abundance of natural light to flow freely through the living space within. This lounge area is also complete with wood effect style laminate flooring which only serves to further compliment the neutral décor present throughout.