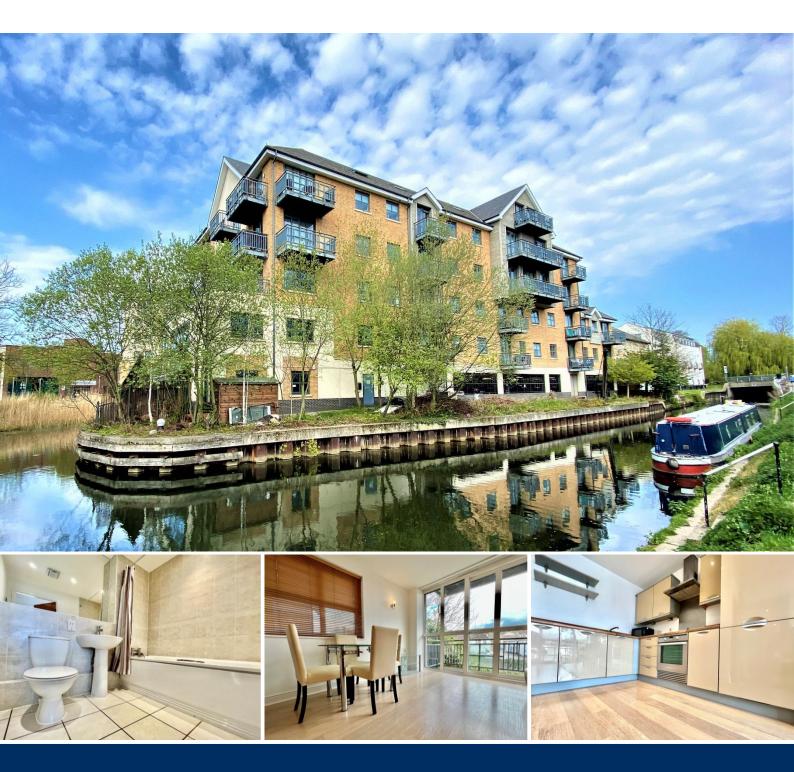

### **Overview**

- First Floor Apartment
- Two Double Bedrooms
- Fully Tiled Family Sized Bathroom
- En-Suite Shower Room
- Open-Plan Living Area
- Fully Fitted Kitchen
- Integrated Appliances
- Town Centre Location
- Offered Furnished
- Energy Rating: D
- Council Tax Band: C

### Description

One of the rare dual aspect apartments located in the highly soughtafter Jackson Wharf development that features a south facing and private balcony displaying direct river views.

This well-presented property remains sizeable throughout and has two double sized bedrooms the master has the luxury of an en-suite shower room as well as a fully tiled family sized bathroom.

This first-floor apartment has the added benefit of the large dualaspect open plan living area which contains a fully fitted gloss coloured kitchen housing integrated appliances including a full-size dishwasher.