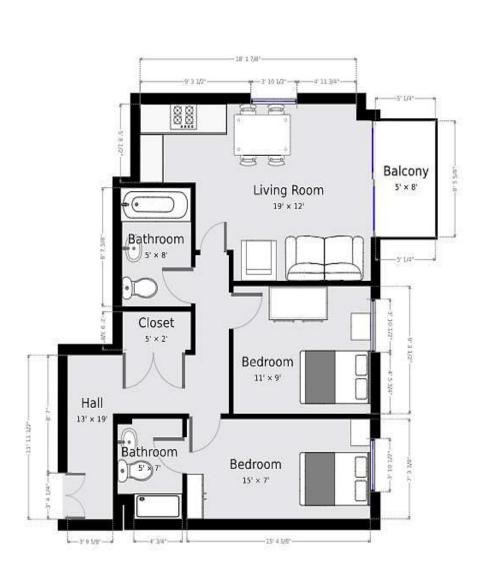

### **Overview**

- First Floor Apartment
- Two Double Bedrooms
- Fully Tiled Family Sized Bathroom
- En-Suite Shower Room
- Open-Plan Living Area
- Fully Fitted Kitchen
- Integrated Appliances
- Town Centre Location
- Offered Furnished
- Energy Rating: D
- Council Tax Band: C

### Description

One of the rare dual aspect apartments located in the highly soughtafter Jackson Wharf development that features a south facing and private balcony displaying direct river views.

This well-presented property remains sizeable throughout and has two double sized bedrooms the master has the luxury of an en-suite shower room as well as a fully tiled family sized bathroom.

This first-floor apartment has the added benefit of the large dualaspect open plan living area which contains a fully fitted gloss coloured kitchen housing integrated appliances including a full-size dishwasher.

**Floor Plan** 

7 Riverside Walk, South Street, Bishop's Stortford, Herts CM23 3AG Tel: 01279 654646 Email: info@pm-estates.co.uk