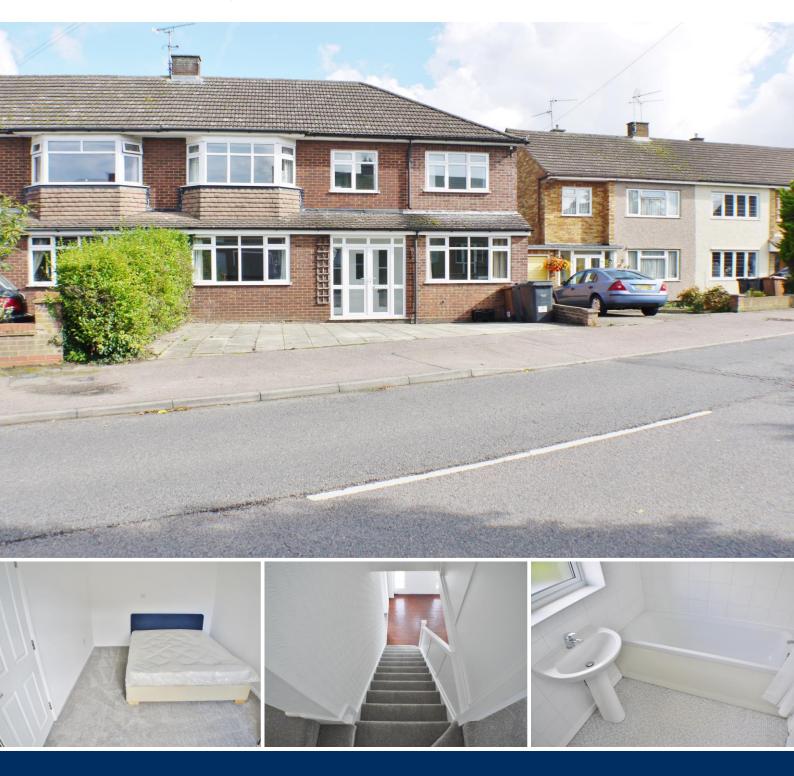

### Overview

- Six-bedroom semi-detached house
- Established residential location
- Close to 4 schools and hospital
- Exceptionally large throughout
- Galley style fitted kitchen
- Recently refurbished
- Private driveway
- Large private rear garden
- Detached garage
- Walking distance to station and town centre
- Energy rating C
- Council Tax Band E

#### Description

Exceptionally large and recently renovated, this six-bedroom semidetached house is conveniently located close to the Town Centre of Bishops Stortford and is within walking distance of Herts and Essex Hospital and a bus stop with direct access to Stansted Airport. This established residential location is ideally located within walking distance of 4 local schools including Hockerill Anglo European College and The Hertfordshire and Essex High School.

This unique property features six double bedrooms, three generous bathrooms, a galley style kitchen with gas cooker and an open plan living/ dining area with patio doors which lead out to a large private rear garden. The property also benefits from a large private front driveway and detached and private garage.