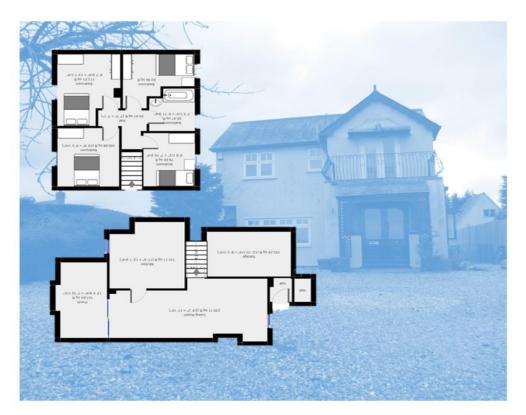

cently renovated, this six-bedroom semidetached house is conveniently located close to the Town Centre of Bishops Stortford and is within walking distance of Herts and Essex Hospital and a bus stop with direct access to Stansted Airport. This established residential location is ideally located within walking distance of 4 local schools including Hockerill Anglo European College and The Hertfordshire and Essex High School.

This unique property features six double bedrooms, three generous bathrooms, a galley style kitchen with gas cooker and an open plan living/ dining area with patio doors which lead out to a large private rear garden. The property also benefits from a large private front driveway and detached and private garage.











### **FLOOR PLAN TO FOLLOW**

# **COMING SOON**



7 Riverside Walk, South Street, Bishop's Stortford, Herts CM23 3AG Tel: 01279 654646 Email: info@pm-estates.co.uk

#### www.pm-estates.co.uk

PM Estates wish to advise prospective purchasers that we have not checked the services or appliances. The sales particulars have been prepared as a guide only; any floor-plan or map is for illustrative purposes only. PM Estates, for themselves and for the vendors or lessors of this property whose agents they are give notice that: the particulars have been produced in good faith; do not constitute any part of a contract; no person in the employment of PM Estates has any authority to make or give any representation of warranty in relation to this property. P820