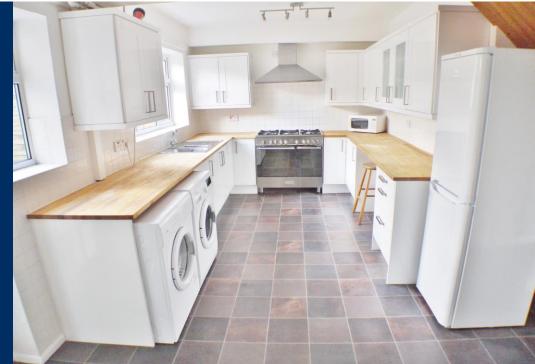

This unique property features six double bedrooms, three generous bathrooms, a galley style kitchen with gas cooker and an open plan living/ dining area with patio doors which lead out to a large private rear garden. The property also benefits from a large private front driveway and detached and private garage.