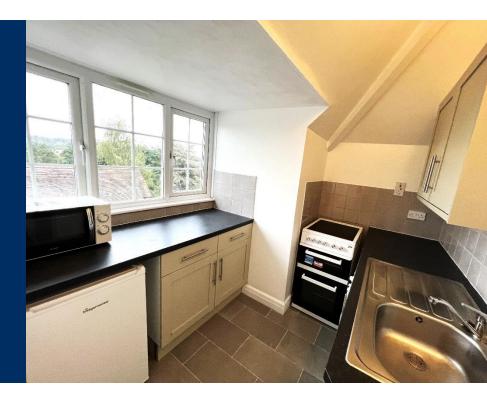

## **Overview**

- Top Floor Apartment
- Two Bedrooms
- Family Sized Bathroom
- Dual Aspect Living Area
- Modern Fitted Kitchen
- Town Centre Views
- Popular Development
- Allocated Parking Bay
- Offered Furnished
- Walking Distance to Town Centre
- Opposite Grange Paddocks Leisure Centre
- Council Tax Band C
- Energy Rating E

## **Description**

PM Estates are pleased to introduce this large two-bedroom top floor apartment located within the ever-popular Cedar Court development of Bishops Stortford, to the rental market.

The exceptionally large living and kitchen area is complete with neutral décor throughout which compliments the stylish design within the property. This property has two double sized bedrooms, with the inclusive of a family sized tiled bathroom.