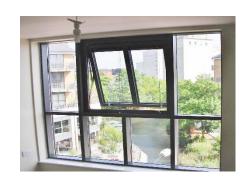

The property is larger than average and includes two storage cupboards in the hallway which leads in to a large and open plan living area. This social area promotes modern living and has a large feature window offering south facing and direct river and town centre views. Complete with a fully fitted kitchen and family size bathroom, this apartment is ideal for single professionals and couples alike who wants to take advantage of the town's best features.