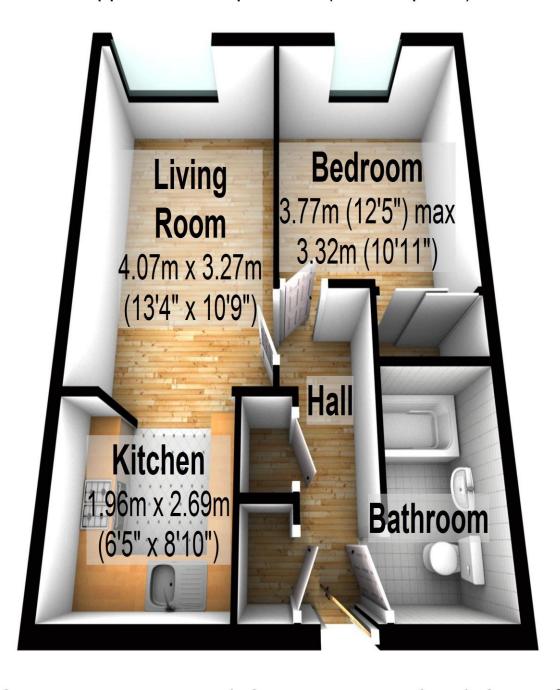

## **Ground Floor**

Approx. 41.0 sq. metres (441.6 sq. feet)

Total area: approx. 41.0 sq. metres (441.6 sq. feet)

7 Riverside Walk, South Street, Bishop's Stortford, Herts CM23 3AG

Tel: 01279 654646 Email: info@pm-estates.co.uk