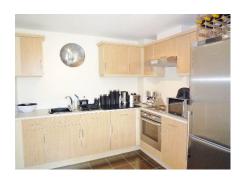

The property is larger than average and includes two storage cupboards in the hallway which leads in to a large and open plan living area. This social area promotes modern living and has a large feature window offering south facing and direct river and town centre views. Complete with a fully fitted kitchen and family size bathroom, this apartment is ideal for single professionals and couples alike who wants to take advantage of the town's best features.