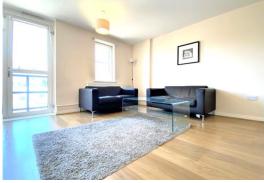

This property is rarely available on the rental market and benefits from a large and open plan living area which contains a fully fitted white wood effect kitchen housing integrated appliances. This naturally lit living space features a Juliette style balcony which overlooks the town centre and is complemented by light oak wood effect flooring which aids the contemporary style displayed throughout the property.