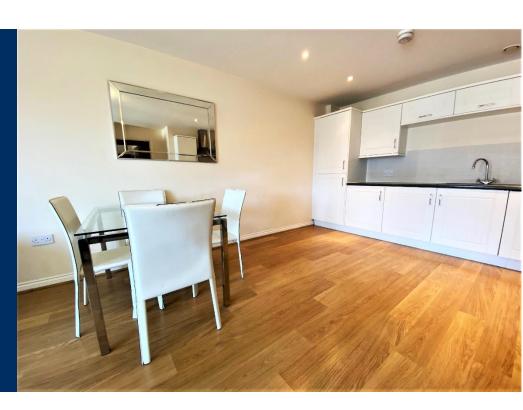

This property is rarely available on the rental market and benefits from a large and open plan living area which contains a fully fitted white wood effect kitchen housing integrated appliances. This naturally lit living space features a Juliette style balcony which overlooks the town centre and is complemented by light oak wood effect flooring which aids the contemporary style displayed throughout the property.