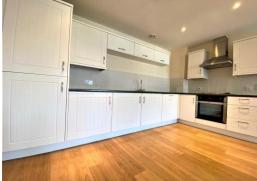

This property is rarely available on the rental market and benefits from a large and open plan living area which contains a fully fitted white wood effect kitchen housing integrated appliances. This naturally lit living space features a Juliette style balcony which overlooks the town centre and is complemented by light oak wood effect flooring which aids the contemporary style displayed throughout the property.