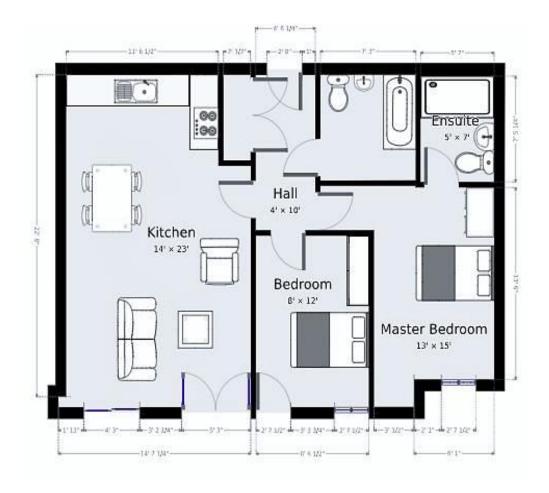

## **Floor Plan**

7 Riverside Walk, South Street, Bishop's Stortford, Herts CM23 3AG

Tel: 01279 654646

Email: info@pm-estates.co.uk

www.pm-estates.co.uk

PM Estates wish to advise prospective purchasers that we have not checked the services or appliances. The sales particulars have been prepared as a guide only; any floor-plan or map is for illustrative purposes only. PM Estates, for themselves and for the vendors or lessors of this property whose agents they are give notice that: the particulars have been produced in good faith; do not constitute any part of a contract; no person in the employment of PM Estates has any authority to make or give any representation of warranty in relation to this property.