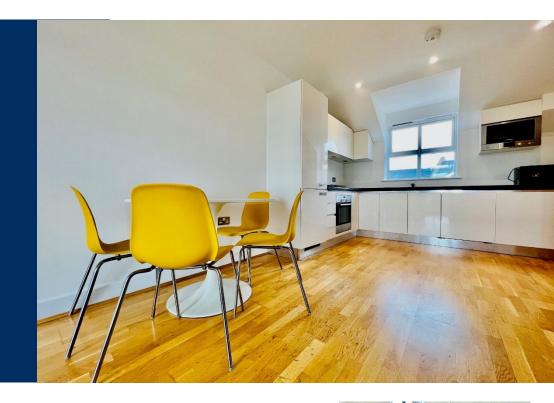

The exceptionally large living and kitchen area is ultra-modern with wooden flooring throughout with neutral décor which compliments the stylish design within the property.

The kitchen has high gloss handless features which benefit from integrated appliances, including stainless steel oven and matching extractor fan, Integrated fridge freezer and conveniently placed built in spotlights. Following through to the open plan living area which comprises stylish leather sofas, dining table and chairs and chest of drawer units.