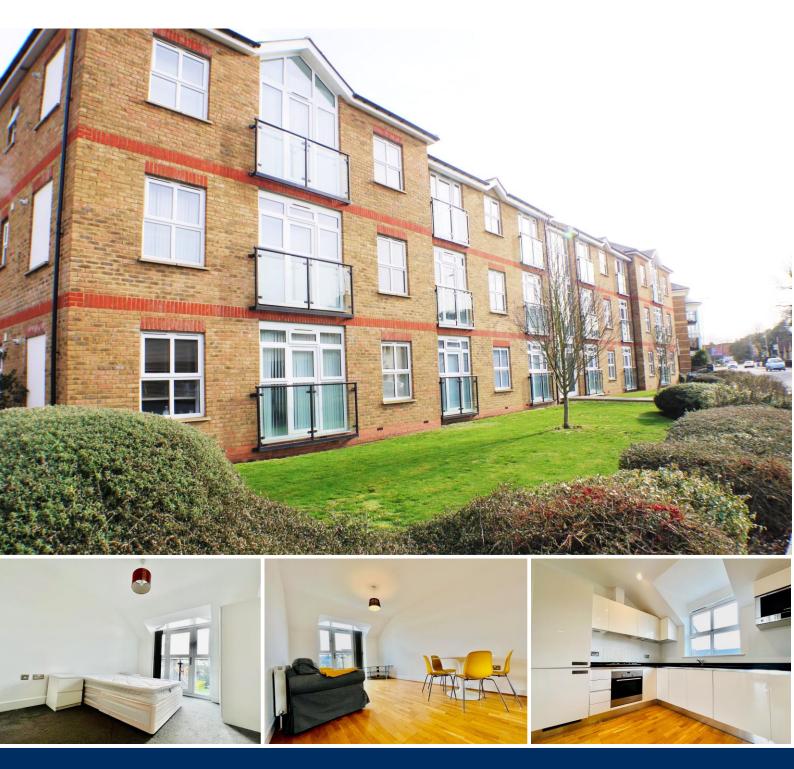

#### **Overview**

- Top Floor Apartment
- Two Double Bedrooms
- Open Plan Living Area
- Fully Fitted Kitchen
- Integrated Appliances
- Family Bathroom and En-Suite
- Available Furnished
- Short walk to Train Station
- Juliette Balcony
- Secure Gated Parking
- Energy Rating C
- Council Tax Band C

#### Description

This two-bedroom top floor apartment is available on the rental market furnished with an open plan living area, fully fitted modern kitchen along with secure allocated parking. Situated within the popular St Augustine Court development of Bishops Stortford.