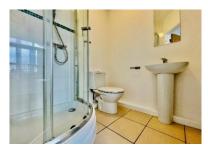

The Master bedroom is complete with en-suite shower room continuing with the same wooden flooring throughout. The en-suite has a sizable shower and WC with white built in hand basin, this property also has the added benefit of a family sized bathroom.