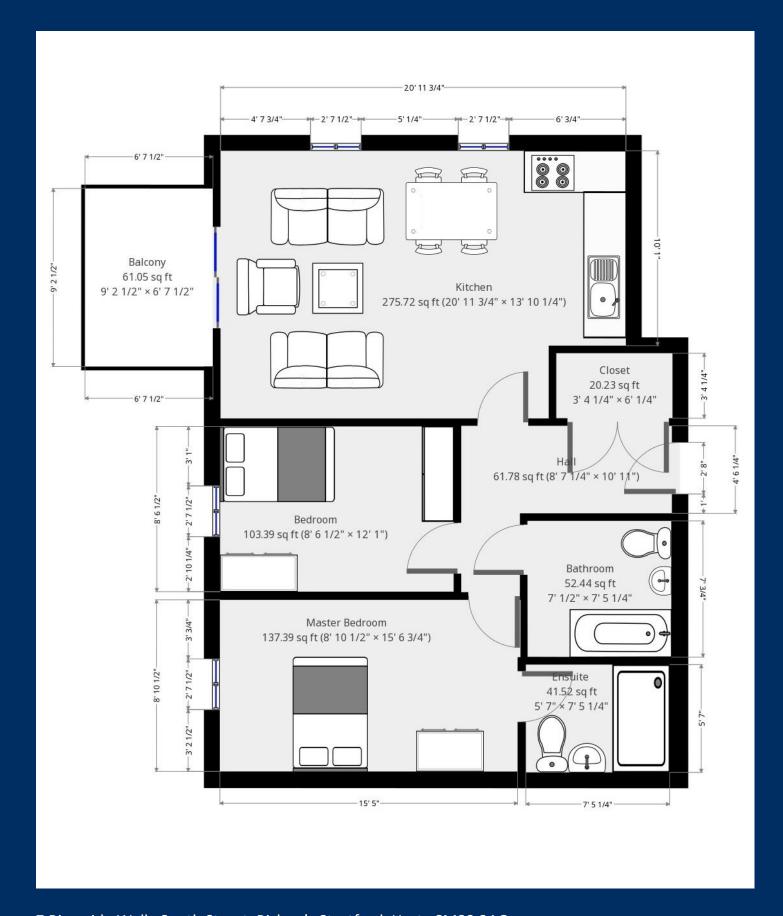

The large living area contains a white wood effect, fully fitted kitchen housing integrated appliances including a dishwasher and two large tilt and turn style windows. This vast living space is enhanced by patio style doors that lead on to a private balcony which offers direct river views.

Both bedrooms are double in size with the master having the benefit of a private en-suite shower room. The property is complete with a family size bathroom and a handy storage cupboard which houses a washer dryer.