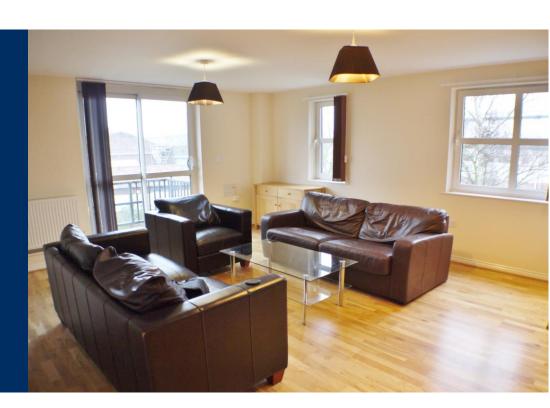

The large living area contains a white wood effect, fully fitted kitchen housing integrated appliances including a dishwasher and two large tilt and turn style windows. This vast living space is enhanced by patio style doors that lead on to a private balcony which offers direct river views.