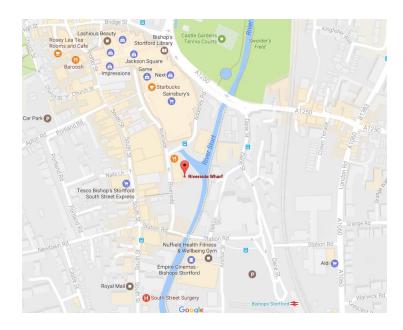

## **Directions**From the office:

The Riverside development is located directly opposite our office on Adderley Road.

7 Riverside Walk, South Street, Bishop's Stortford, Herts CM23 3AG

Tel: 01279 654646

Email: info@pm-estates.co.uk www.pm-estates.co.uk