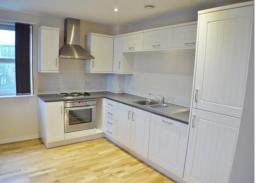

The large living area contains a white wood effect, fully fitted kitchen housing integrated appliances including a dishwasher and two large tilt and turn style windows. This vast living space is enhanced by patio style doors that lead on to a private balcony which offers direct river views.