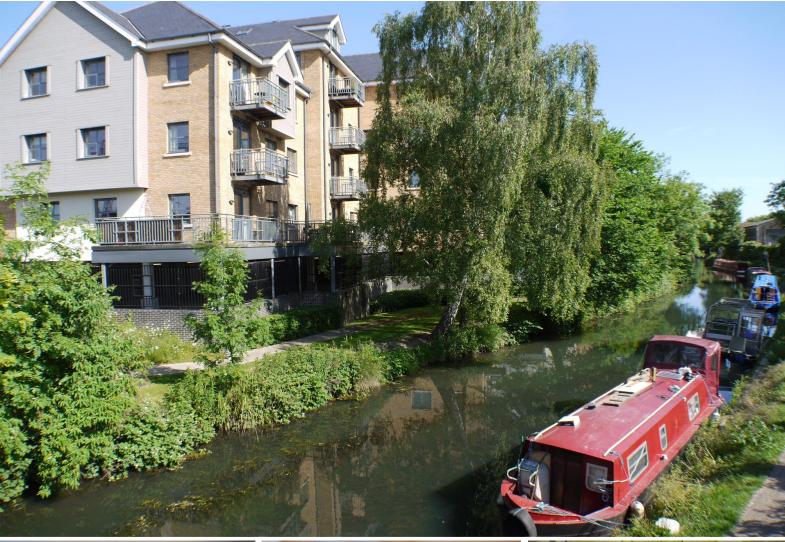

The development has become one of the most popular residential areas within Bishops Stortford as its location supports urban town centre lifestyle whilst contrasting with countryside tranquility. Riverside Wharf is within walking distance to various bars, restaurants and shops and is a two-minute walk to the mainline rail station which offers direct services to London Liverpool Street, Cambridge and Stansted Airport.

The large living area contains a white wood effect, fully fitted kitchen housing integrated appliances including a dishwasher and two large tilt and turn style windows. This vast living space is enhanced by patio style doors that lead on to a private balcony which offers direct river views.