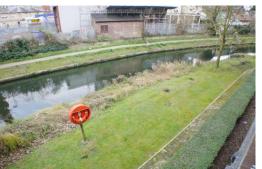

The large living area contains a white wood effect, fully fitted kitchen housing integrated appliances including a dishwasher and two large tilt and turn style windows. This vast living space is enhanced by patio style doors that lead on to a private balcony which offers direct river views.