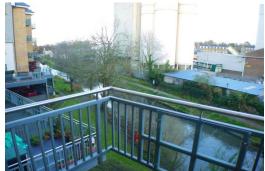

The large living area contains a white wood effect, fully fitted kitchen housing integrated appliances including a dishwasher and two large tilt and turn style windows. This vast living space is enhanced by patio style doors that lead on to a private balcony which offers direct river views.