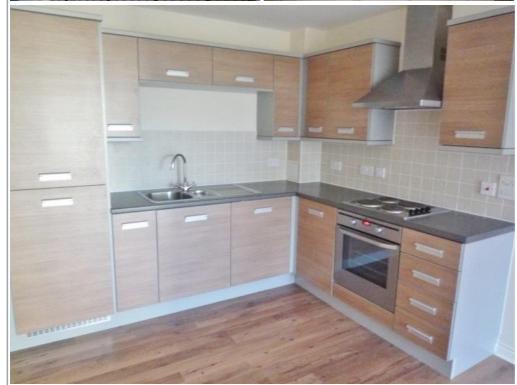

- Contemporary apartment
- Prestigious development
- Two double bedrooms
- Two bathrooms
- Open plan living area
- Direct river views
- Energy Rating C
- **(A)** Council Tax band C

Situated in the everpopular Riverside Wharf development, this contemporary two double bedroom apartment is centrally located within the Town Centre and has the benefit of a balcony containing direct river views. This minimalistic approach is emphasized in the living area, where the upgraded and fully fitted kitchen is designed to complement the wood style flooring. The property is complete with both en-suite shower room and family bathroom.