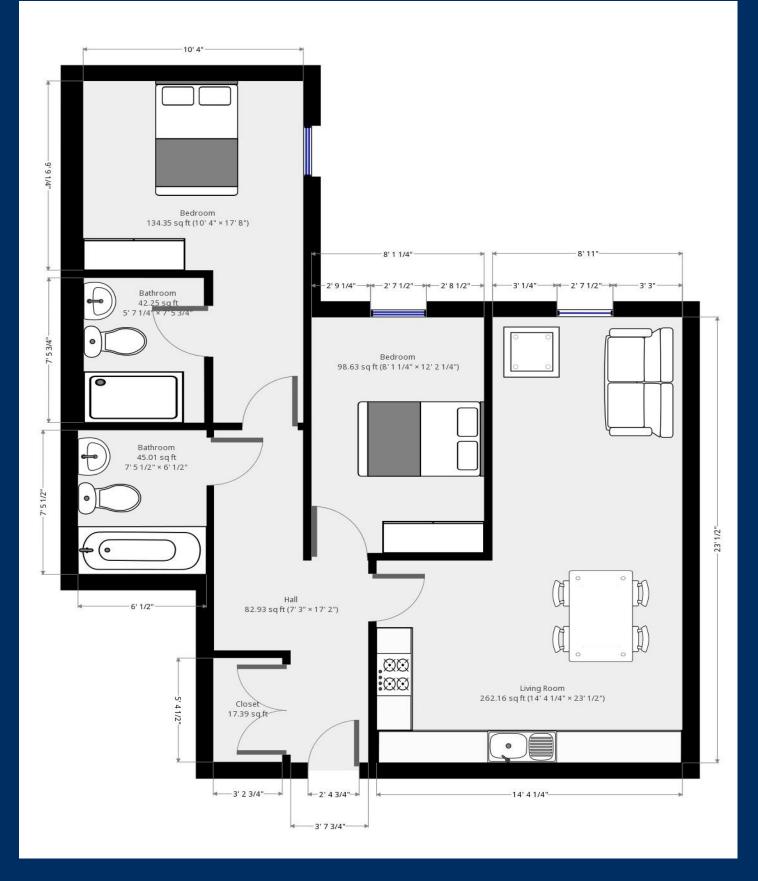

#### Description

Located in the prestigious Riverside Wharf development this large and L-shaped two double bedroom apartment is located on the third floor and is offered to the rental market furnished.

The property comprises two bathrooms to accompany the bedrooms, one of which is a private en suite for the master bedroom and a large and open plan living area which benefits from a double picture style window offering stunning town centre views. This large living space also contains a fully fitted and wood effect kitchen which houses integrated appliances including a full-size AEG dishwasher.