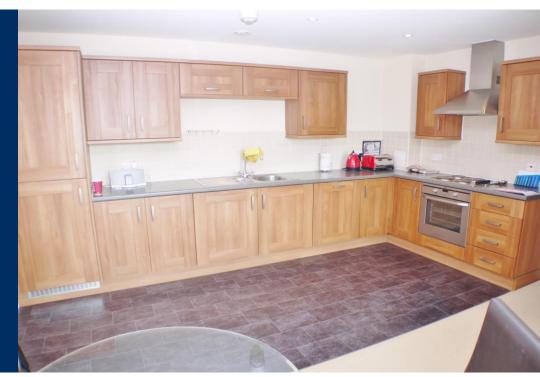

The property comprises two bathrooms to accompany the bedrooms, one of which is a private en suite for the master bedroom and a large and open plan living area which benefits from a double picture style window offering stunning town centre views. This large living space also contains a fully fitted and wood effect kitchen which houses integrated appliances including a full-size AEG dishwasher.