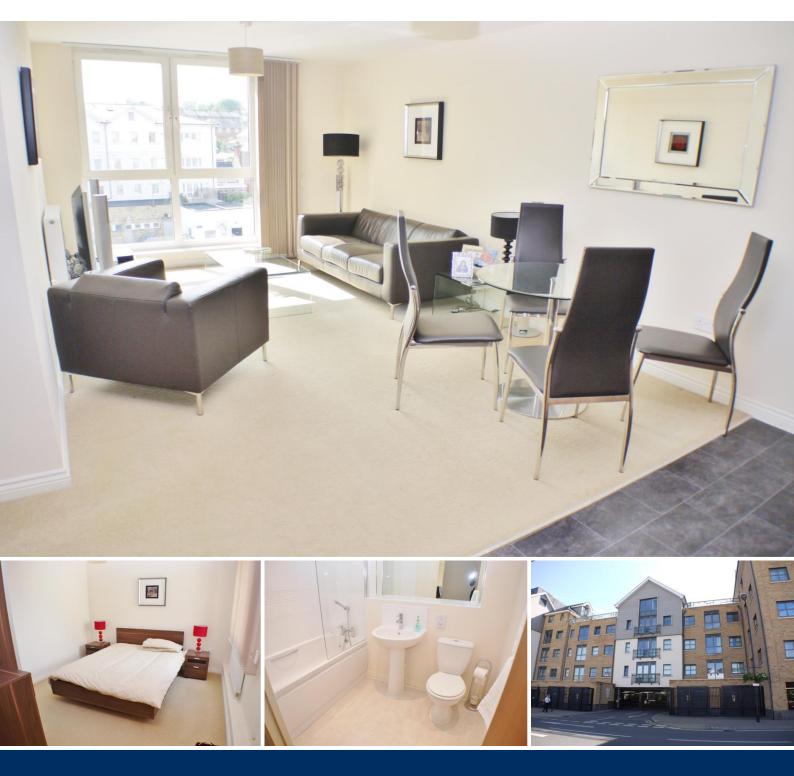

# Overview

- Well-proportioned L-shaped apartment
- Two double bedrooms
- Two bathrooms
- Open plan living area
- Large feature picture style window
- Fully fitted wood effect kitchen
- Integrated appliances including dishwasher
- Stunning town centre views
- Offered furnished
- Town centre location
- Energy rating B
- Council Tax band C

#### Description

Located in the prestigious Riverside Wharf development this large and L-shaped two double bedroom apartment is located on the third floor and is offered to the rental market furnished.

The property comprises two bathrooms to accompany the bedrooms, one of which is a private en suite for the master bedroom and a large and open plan living area which benefits from a double picture style window offering stunning town centre views. This large living space also contains a fully fitted and wood effect kitchen which houses integrated appliances including a full-size AEG dishwasher.