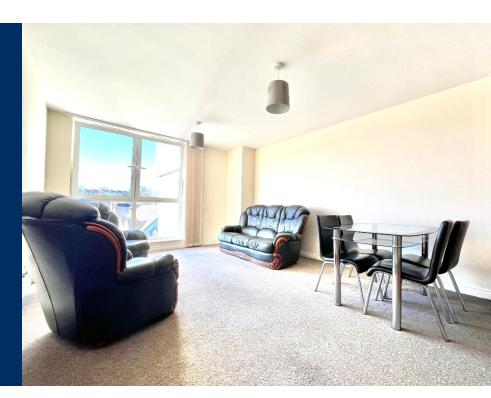

## **Description**

One of the rare one-bedroom apartments within the development that has the benefit of secured and gated allocated parking, this wellproportioned town centre property is offered furnished and is finished to a high standard throughout.

Situated on the third floor of this prestigious development, the apartment offers town centre views and features a double tilt and turn picture windows within the living area that allow the room to be naturally lit. This social hub also contains a dark oak fully fitted kitchen that houses integrated appliances including a full-size dishwasher.