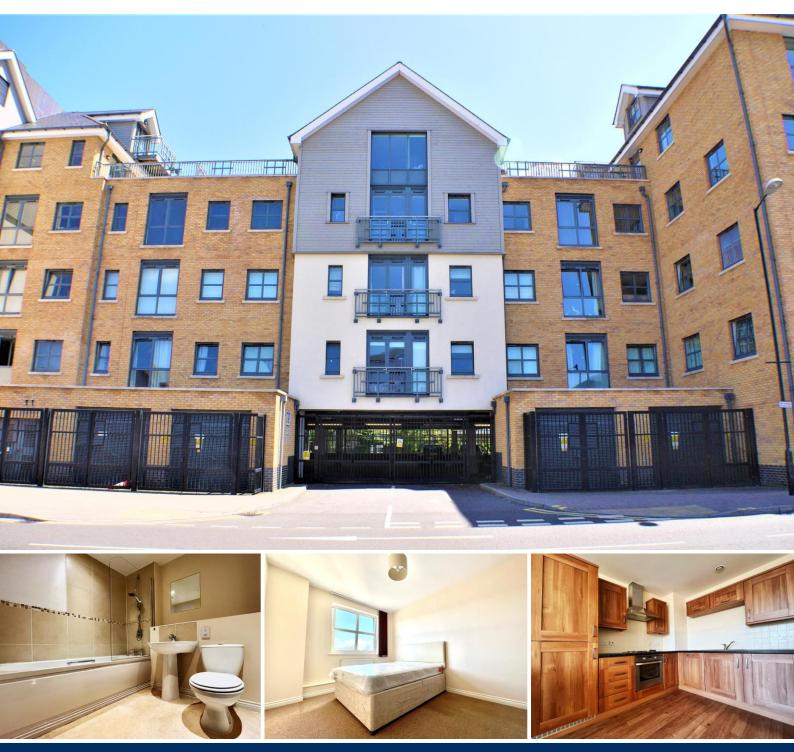

Riverside Wharf
Bishops Stortford, Hertfordshire, CM23 3GP

£1,250PCM

## Riverside Wharf

Bishops Stortford, Hertfordshire, CM23 3GP

## **Overview**

- Third Floor Apartment
- One Double Bedroom
- Family Sized Tiled Bathroom
- Open Plan Living Area
- Fully Fitted Modern Kitchen
- Integrated Appliances
- Offered Furnished
- Town Centre Location
- Energy Rating B
- Council Tax Band B

## **Description**

One of the rare one-bedroom apartments within the development that has the benefit of secured and gated allocated parking, this wellproportioned town centre property is offered furnished and is finished to a high standard throughout.

Situated on the third floor of this prestigious development, the apartment offers town centre views and features a double tilt and turn picture windows within the living area that allow the room to be naturally lit. This social hub also contains a dark oak fully fitted kitchen that houses integrated appliances including a full-size dishwasher.