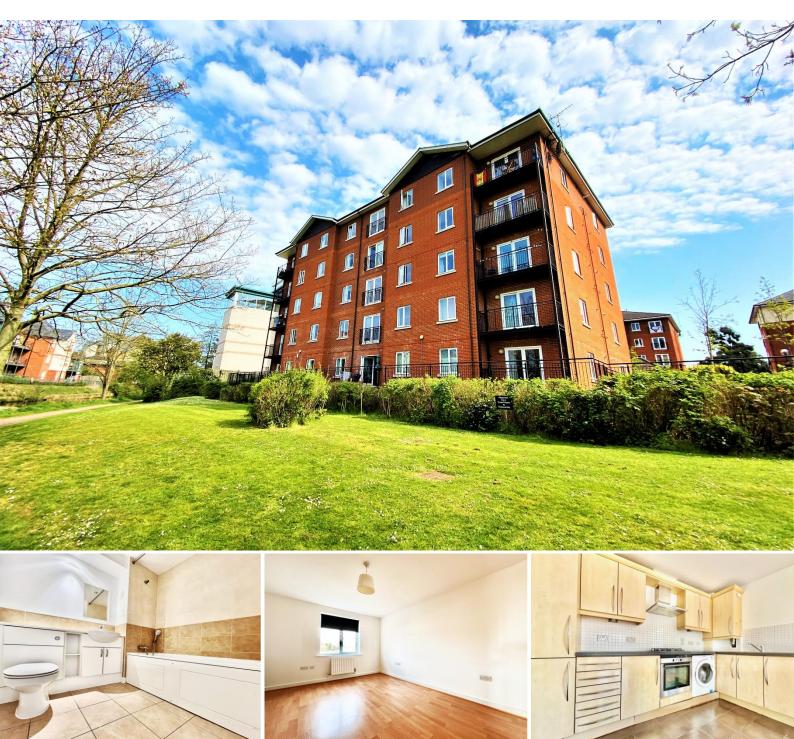

Sandpiper Court
Bishops Stortford, Hertfordshire, CM23 3BN

£1,500PCM

## Sandpiper Court

Bishops Stortford, Hertfordshire, CM23 3BN

## **Description**

Situated in the popular Sandpiper Court Development within the Town Centre of Bishops Stortford. Overlooking the river and located within the popular Sandpiper Court, this modern apartment benefits from a dual-aspect and openplan living area featuring a fully fitted gloss styled kitchen with integrated appliances including a washing machine, and a river facing private balcony.