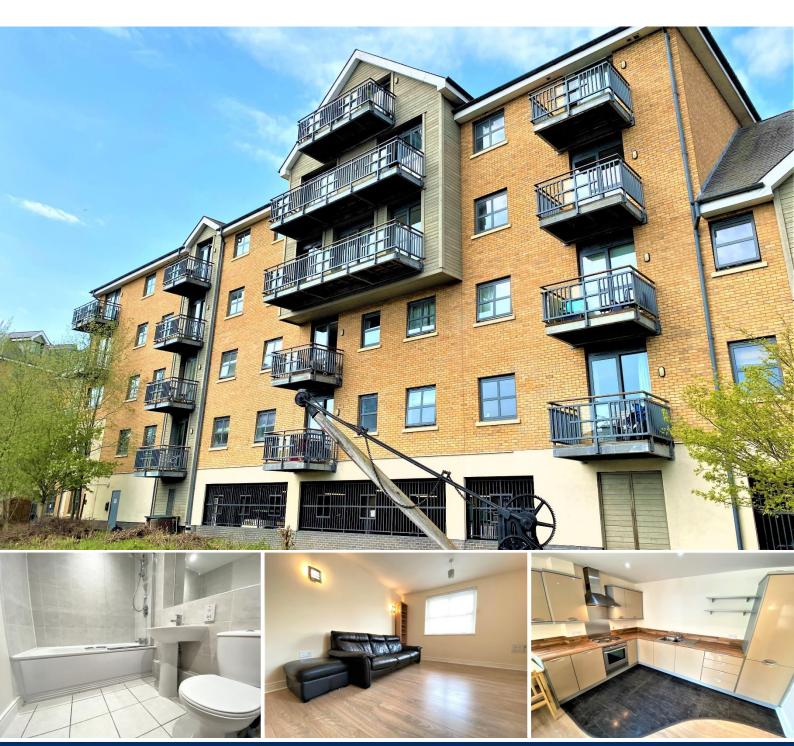

## **Overview**

- First Floor Apartment
- One Double Bedroom
- Family Sized Fully Tiled Bathroom
- Offered Furnished
- Fully Fitted Gloss Styled Kitchen
- Integrated Appliances
- Popular Town Centre Location
- Close to Local Amenities
- Energy Rating: C
- Council Tax Band: B

## **Description**

PM Estates are pleased to introduce this well-presented first floor apartment within the ever-popular Jackson Wharf Development situated within the heart of Bishops Stortford town centre. The property benefits hugely from its strong neighbouring public transport connections to and from Stansted Airport via the 510-bus route as well as the close proximity of the Bishops Stortford rail station which is a convenient 2-minute walk from the development itself with direct services into Stansted Airport, Cambridge City Centre and London Liverpool Street.

This furnished apartment lends itself to single professionals and couples alike boasting a sleek two-tone style fully fitted kitchen inclusive of a dishwasher which leads on to an open-plan living area creating a spacious, light and airy ambience throughout. The property is also home to a fully tiled family sized bathroom with both bath and showering facilities as well as a sizable master bedroom.