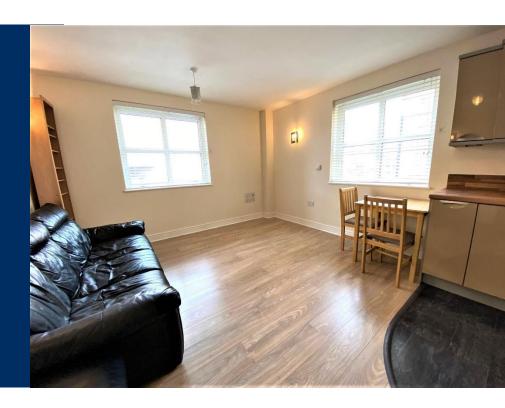

This furnished apartment lends itself to single professionals and couples alike boasting a sleek two-tone style fully fitted kitchen inclusive of a dishwasher which leads on to an open-plan living area creating a spacious, light and airy ambience throughout. The property is also home to a fully tiled family sized bathroom with both bath and showering facilities as well as a sizable master bedroom.