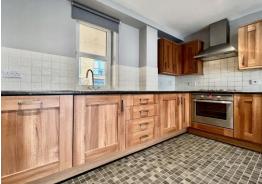

## **Overview**

- First Floor Apartment
- Recently Renovated
- Modern Interior Design
- Two Double Bedrooms
- Family Sized Tiled Bathroom
- Open Plan Living Area
- Fitted Wooden Styled Kitchen
- Integrated Appliances
- Offered Furnished
- Town Centre Location
- Energy Rating C
- Council Tax Band C

## **Description**

Situated on the first floor of this popular town centre development, this large and well-presented recently decorated apartment is offered to the rental market furnished.

This modern apartment showcases modern day living which is emphasized in the large and open plan living area which features a large double picture style window displaying town centre views. The living space has been finished with real wood flooring and contains a fully fitted dark oak coloured kitchen housing integrated appliances including a full-size dishwasher.