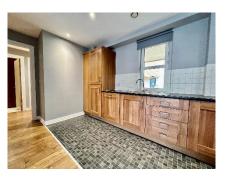

## **Description**

Situated on the first floor of this popular town centre development, this large and well-presented recently decorated apartment is offered to the rental market furnished.

This modern apartment showcases modern day living which is emphasized in the large and open plan living area which features a large double picture style window displaying town centre views. The living space has been finished with real wood flooring and contains a fully fitted dark oak coloured kitchen housing integrated appliances including a full-size dishwasher.