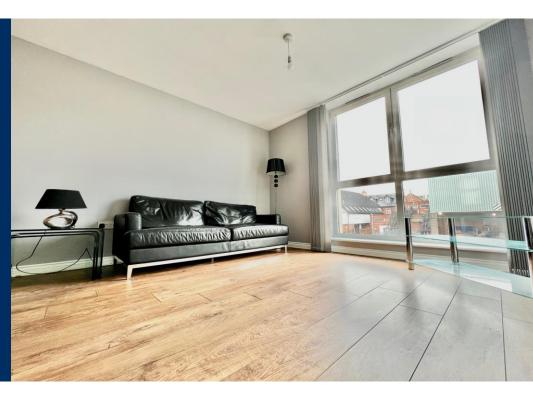

## **Description**

Situated on the first floor of this popular town centre development, this large and well-presented recently decorated apartment is offered to the rental market furnished.

This modern apartment showcases modern day living which is emphasized in the large and open plan living area which features a large double picture style window displaying town centre views. The living space has been finished with real wood flooring and contains a fully fitted dark oak coloured kitchen housing integrated appliances including a full-size dishwasher.