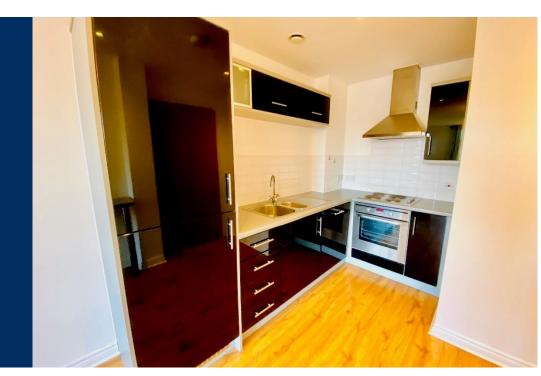

This modern apartment comes fully furnished and is enhanced by its open plan living area which leads seamlessly onto a fully fitted black gloss kitchen area home to integrated appliances inclusive of a full-size dishwasher, fridge freezer and oven. The sitting area remains a focal point of the apartment and is complete with hard wood flooring as well as a feature picture window which allows an abundance of natural light to flow freely through the area, creating a light and airy ambience which simply cannot be ignored.