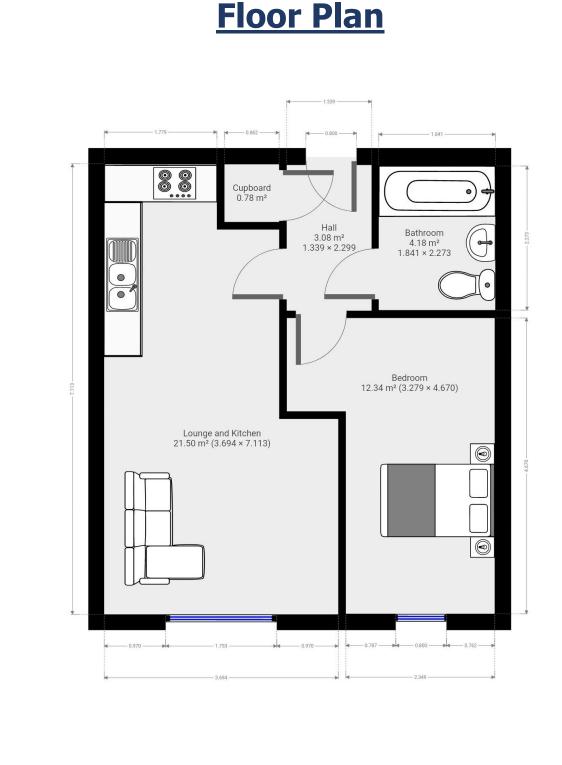

This modern apartment comes fully furnished and is enhanced by its open plan living area which leads seamlessly onto a fully fitted black gloss kitchen area home to integrated appliances inclusive of a full-size dishwasher, fridge freezer and oven. The sitting area remains a focal point of the apartment and is complete with hard wood flooring as well as a feature picture window which allows an abundance of natural light to flow freely through the area, creating a light and airy ambience which simply cannot be ignored.

This immaculately presented apartment also boasts a generously sized bedroom complete with neutral colored carpet and finished with a double sized bed and accompanying bedside furnishings. Also included is a tiled family size bathroom complete with both bath and shower facilities.