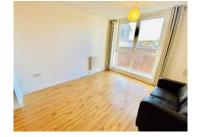

This modern apartment comes fully furnished and is enhanced by its open plan living area which leads seamlessly onto a fully fitted black gloss kitchen area home to integrated appliances inclusive of a full-size dishwasher, fridge freezer and oven. The sitting area remains a focal point of the apartment and is complete with hard wood flooring as well as a feature picture window which allows an abundance of natural light to flow freely through the area, creating a light and airy ambience which simply cannot be ignored.