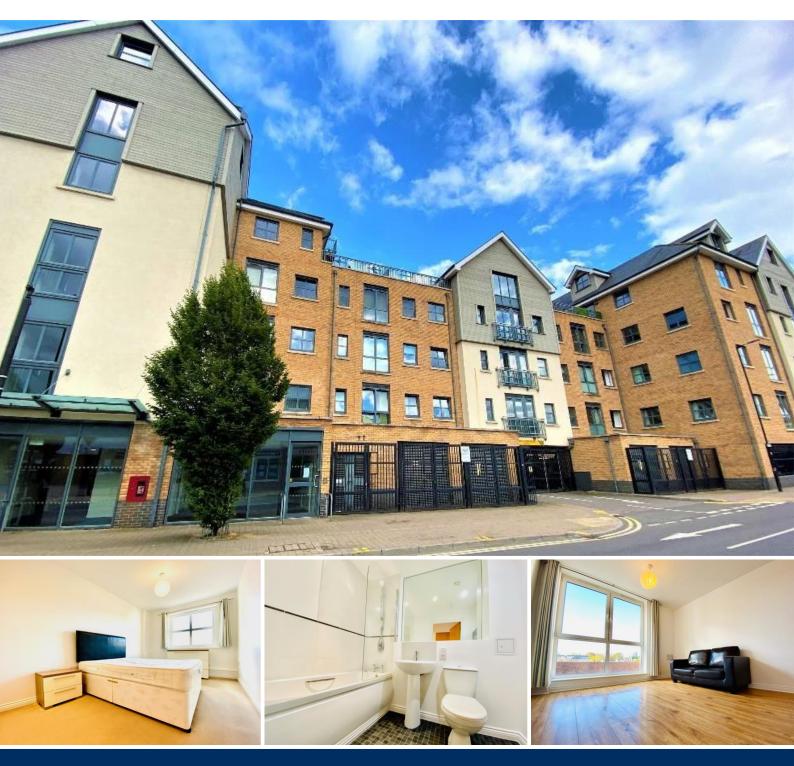

### Riverside Wharf

Bishops Stortford, Hertfordshire, CM23 3GP

#### **Overview**

- Third Floor Apartment
- Modern Design
- One Double Bedroom
- Popular Development
- Open Plan Living Area
- Fully Fitted Modern Kitchen
- Integrated Appliances
- Offered Furnished
- Town Centre Location
- Energy Rating B
- Council Tax Band B

#### Description

PM Estates are delighted to introduce this centrally located third floor one bedroom apartment, located within the ever-popular Riverside Wharf development in Bishop's Stortford's vibrant town centre. The development itself is situated less than a 5-minute walk away from the mainline rail station offering direct services into Stansted Airport, Cambridge City Centre & London Liverpool Street – making this an ideal choice for city commuters and airline staff alike.

This immaculately presented apartment also boasts a generously sized bedroom complete with neutral colored carpet and finished with a double sized bed and accompanying bedside furnishings. Also included is a tiled family size bathroom complete with both bath and shower facilities.