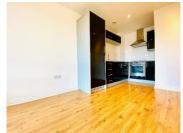

This modern apartment comes fully furnished and is enhanced by its open plan living area which leads seamlessly onto a fully fitted black gloss kitchen area home to integrated appliances inclusive of a full-size dishwasher, fridge freezer and oven. The sitting area remains a focal point of the apartment and is complete with hard wood flooring as well as a feature picture window which allows an abundance of natural light to flow freely through the area, creating a light and airy ambience which simply cannot be ignored.