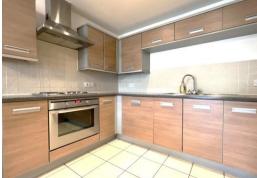

Offered furnished and naturally lit throughout, this spacious town centre apartment comprises of an open plan living reception area which leads on to a contemporary wooden effect kitchen home to integrated appliances inclusive of a full-size dishwasher. The light and airy feel here is only further amplified by the inclusion of large sliding doors leading on to the private external terrace area offering direct and tranquil river views.