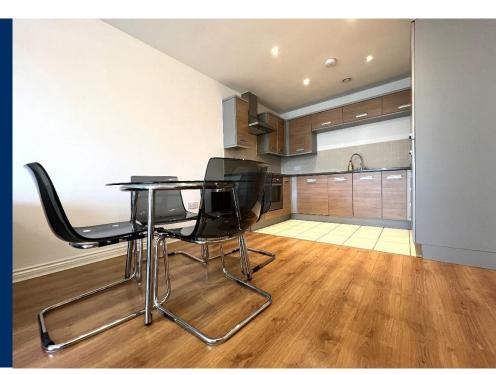

Offered furnished and naturally lit throughout, this spacious town centre apartment comprises of an open plan living reception area which leads on to a contemporary wooden effect kitchen home to integrated appliances inclusive of a full-size dishwasher. The light and airy feel here is only further amplified by the inclusion of large sliding doors leading on to the private external terrace area offering direct and tranquil river views.