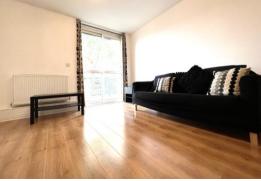

Offered furnished and naturally lit throughout, this spacious town centre apartment comprises of an open plan living reception area which leads on to a contemporary wooden effect kitchen home to integrated appliances inclusive of a full-size dishwasher. The light and airy feel here is only further amplified by the inclusion of large sliding doors leading on to the private external terrace area offering direct and tranquil river views.