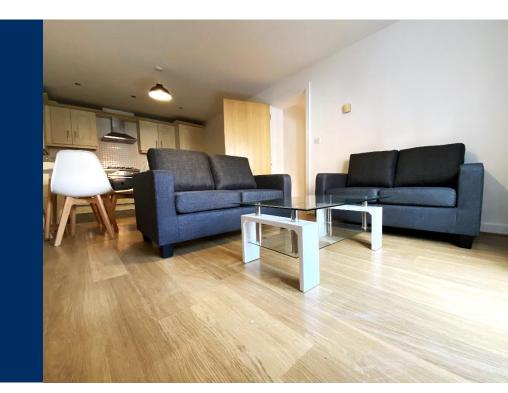

This apartment also has the added benefit of a large open-plan living area which contains a fully fitted kitchen containing integrated appliances and a Juliette style balcony that overlooks the well-presented communal grounds.