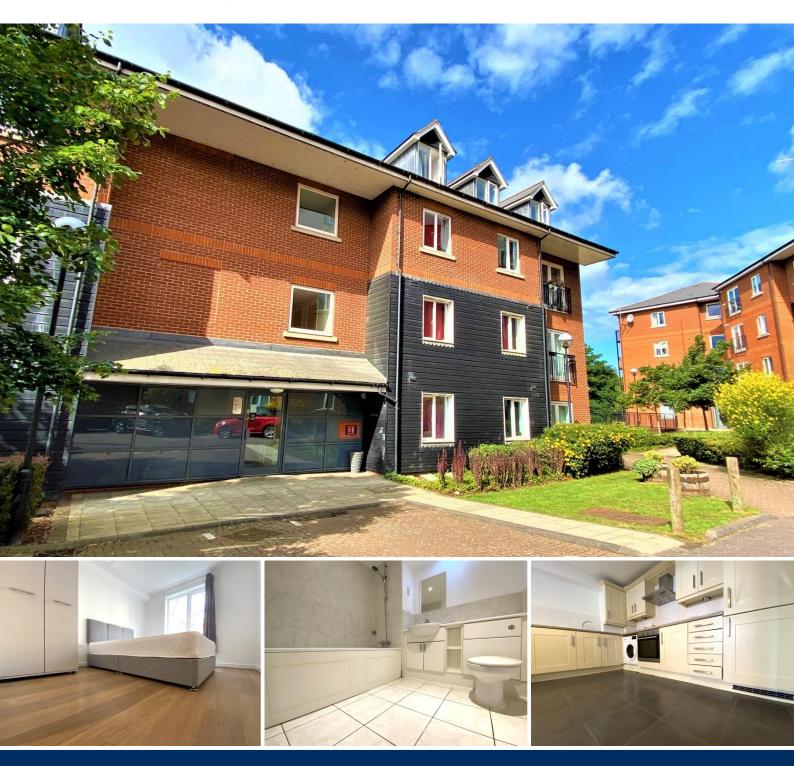

## **Overview**

- Ground Floor Apartment
- Two Double Bedrooms
- Family Bathroom and En-Suite
- Open-Plan Living Area
- Large Fully Fitted Kitchen
- Integrated Appliances
- Laminate Flooring Throughout
- Walking Distance to Rail Station
- Offered Furnished
- Energy Rating: C
- Council Tax Band: C

#### Description

This modern ground floor apartment is now available on the rental market and is offered furnished. The property comprises two double bedrooms with an ensuite shower room to complement the master bedroom along with a family size bathroom.

This apartment also has the added benefit of a large open-plan living area which contains a fully fitted kitchen containing integrated appliances and a Juliette style balcony that overlooks the well-presented communal grounds.

Mallard Court is situated within the popular John Dyde Close Development in the town centre of Bishops Stortford where there are many shops, restaurants and local amenities. With only a one-minute walk to the mainline train station which offers services to London Liverpool Street, Stansted Airport and Cambridge this property is ideal for commuters.