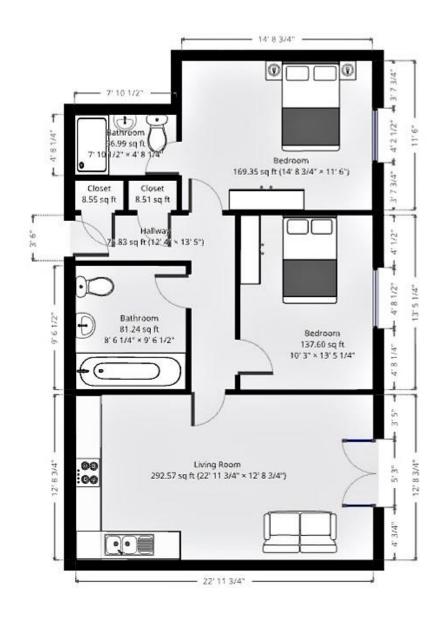

ScoreEnergy ratingCurrentPotential92+A---81-91B----69-80C-----55-68D-----39-54CE----21-38F-----1-20CCC---

Floor Plan

7 Riverside Walk, South Street, Bishop's Stortford, Herts CM23 3AG Tel:  $01279\ 654646$ 