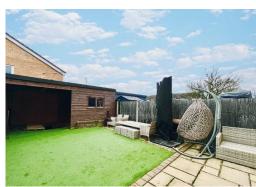

This property opens into a large open plan kitchen and dining area complete with modern fitted kitchen wall and base units with appliances including a dishwasher. The lounge opens out onto a private rear garden area, complete with a patio area and artificial grass area. Within the ground floor of the property there is also a separate WC area, adjacent to the entrance hallway.