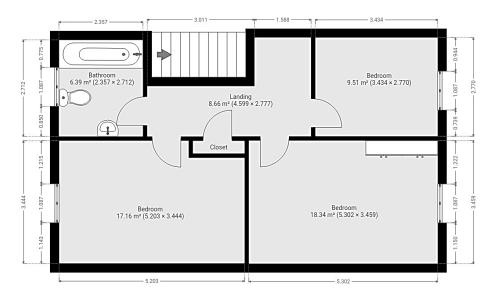

Upstairs boasts as many as 3 bedrooms, 2 of which are double in size, with this floor also housing a family sized tiled bathroom, complete with a fitted suite. This property also includes parking available at the front of the property.

# Floor Plan

7 Riverside Walk, South Street, Bishop's Stortford, Herts CM23 3AG

Tel: 01279 654646

Email: sales@pm-estates.co.uk

www.pm-estates.co.uk

PM Estates wish to advise prospective purchasers that we have not checked the services or appliances. The sales particulars have been prepared as a guide only; any floor-plan or map is for illustrative purposes only. PM Estates, for themselves and for the vendors or lessors of this property whose agents they are give notice that: the particulars have been produced in good faith; do not constitute any part of a contract; no person in the employment of PM Estates has any authority to make or give any representation of warranty in relation to this property.