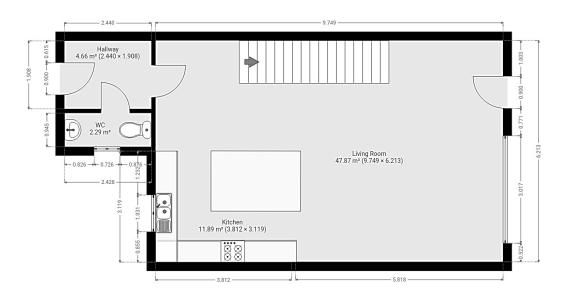

This property opens into a large open plan kitchen and dining area complete with modern fitted kitchen wall and base units with appliances including a dishwasher. The lounge opens out onto a private rear garden area, complete with a patio area and artificial grass area. Within the ground floor of the property there is also a separate WC area, adjacent to the entrance hallway.

# Floor Plan

7 Riverside Walk, South Street, Bishop's Stortford, Herts CM23 3AG

Tel: 01279 654646

Email: sales@pm-estates.co.uk

www.pm-estates.co.uk

PM Estates wish to advise prospective purchasers that we have not checked the services or appliances. The sales particulars have been prepared as a guide only; any floor-plan or map is for illustrative purposes only. PM Estates, for themselves and for the vendors or lessors of this property whose agents they are give notice that: the particulars have been produced in good faith; do not constitute any part of a contract; no person in the employment of PM Estates has any authority to make or give any representation of warranty in relation to this property.