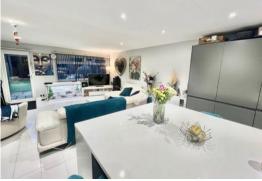

This property opens into a large open plan kitchen and dining area complete with modern fitted kitchen wall and base units with appliances including a dishwasher. The lounge opens out onto a private rear garden area, complete with a patio area and artificial grass area. Within the ground floor of the property there is also a separate WC area, adjacent to the entrance hallway.