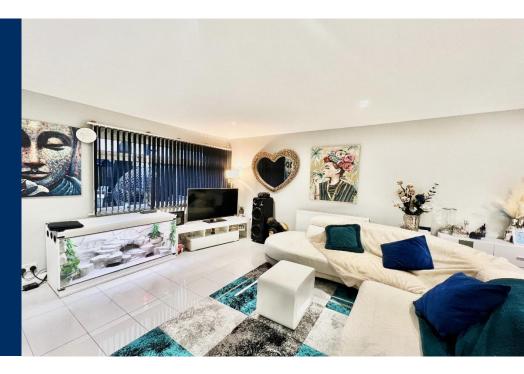

This property opens into a large open plan kitchen and dining area complete with modern fitted kitchen wall and base units with appliances including a dishwasher. The lounge opens out onto a private rear garden area, complete with a patio area and artificial grass area. Within the ground floor of the property there is also a separate WC area, adjacent to the entrance hallway.