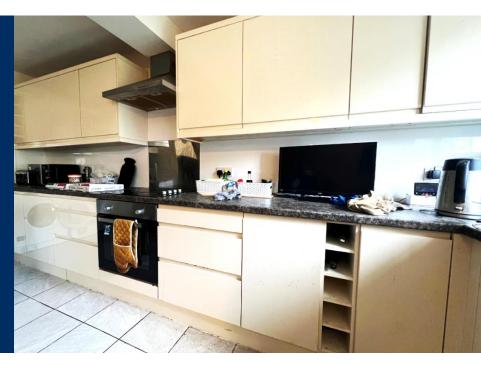

#### First Floor:

The first floor is dedicated to family living and entertaining, with a bright lounge and an open-plan living and dining area. The contemporary kitchen boasts handleless gloss-fronted units, granite worktops, and ample storage, creating a sleek and practical cooking space.