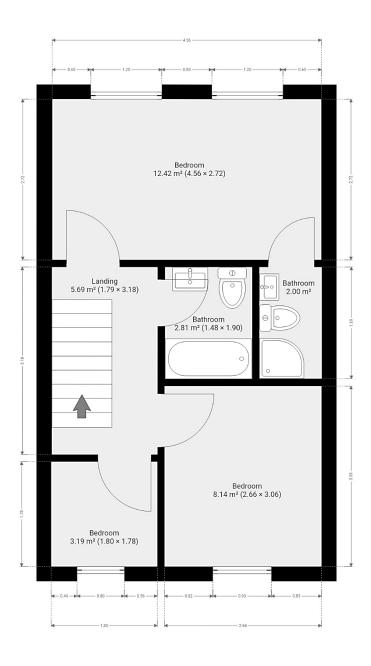

#### Second Floor:

The top floor houses two further double bedrooms, including a master bedroom with an ensuite shower room also finished with modern aqua panelling. A third well-proportioned single bedroom and a family bathroom complete this level, ensuring plenty of space for larger families or tenants.

### Floor Plan - Top Floor

7 Riverside Walk, South Street, Bishop's Stortford, Herts CM23 3AG

Tel: 01279 654646

Email: sales@pm-estates.co.uk

www.pm-estates.co.uk

PM Estates wish to advise prospective purchasers that we have not checked the services or appliances. The sales particulars have been prepared as a guide only; any floor-plan or map is for illustrative purposes only. PM Estates, for themselves and for the vendors or lessors of this property whose agents they are give notice that: the particulars have been produced in good faith; do not constitute any part of a contract; no person in the employment of PM Estates has any authority to make or give any representation of warranty in relation to this property.