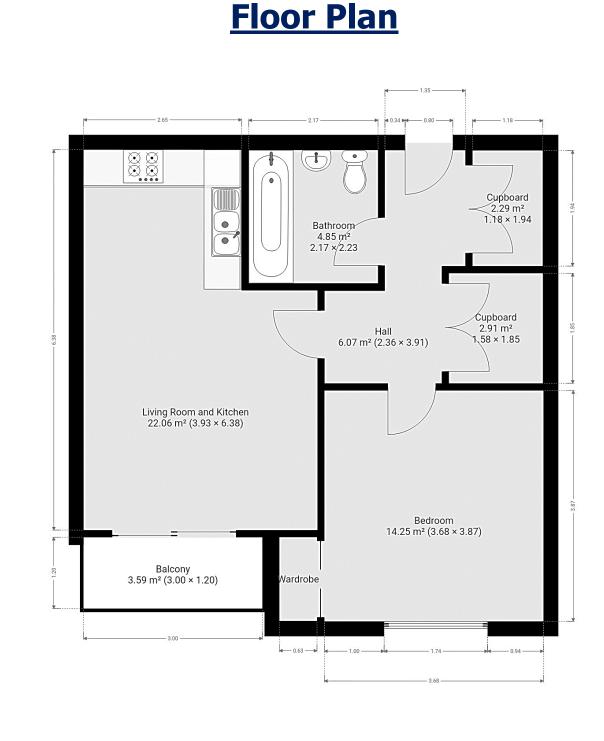

### **Overview**

- Third Floor Apartment
- One Double Bedroom
- Open-Plan Living Area
- Modern Fitted Kitchen
- Integrated Appliances
- Family Sized Tiled Bathroom
- Offered Furnished
- Town Centre Location
- Energy Rating B
- Council Tax Band B

This apartment is now offered to the rental market complete with contemporary fixtures and fittings with a spacious open-plan living area leading onto a fully fitted and stylish kitchen area complete with integrated Zanussi appliances inclusive of a full-size dishwasher. The developer has built the property with a variety of pioneering initiatives with preinstalled Ultrafast broadband ready, Carbon reduction, resource efficiency and energy efficient ultra-modern heat recovery system.

The double sized bedroom is complete with neutral grey-coloured carpets and a built-in wardrobe for convenience with full size floor to ceiling mirrors. The property also boasts a fully tiled family sized bathroom with both bath and shower facilities.