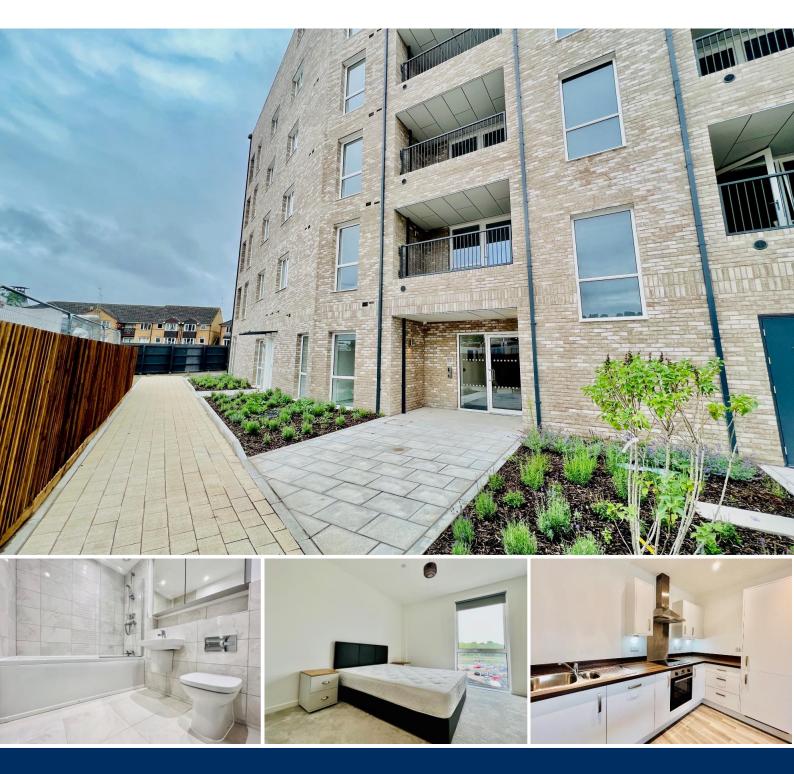

### **Overview**

- Third Floor Apartment
- One Double Bedroom
- Open-Plan Living Area
- Modern Fitted Kitchen
- Integrated Appliances
- Family Sized Tiled Bathroom
- Offered Furnished
- Town Centre Location
- Energy Rating B
- Council Tax Band B

#### Description

PM Estates are pleased to offer this third-floor furnished apartment within the newly constructed Sidings House, of the 5-star homebuilder Goods Yard Development, within the very heart of the historic market town of Bishops Stortford.

This apartment is now offered to the rental market complete with contemporary fixtures and fittings with a spacious open-plan living area leading onto a fully fitted and stylish kitchen area complete with integrated Zanussi appliances inclusive of a full-size dishwasher. The developer has built the property with a variety of pioneering initiatives with preinstalled Ultrafast broadband ready, Carbon reduction, resource efficiency and energy efficient ultra-modern heat recovery system.

The double sized bedroom is complete with neutral grey-coloured carpets and a built-in wardrobe for convenience with full size floor to ceiling mirrors. The property also boasts a fully tiled family sized bathroom with both bath and shower facilities.