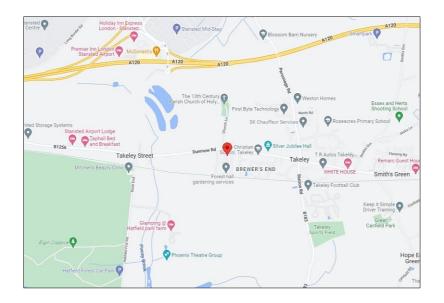

### **Directions From Our Office:**

PM Estates 7 Riverside Walk, South St, Bishop's Stortford CM23 3AG

> Follow A1059 to The Causeway/A1250 1 min (0.2 mi)

Follow A1250 and Dunmow Rd/B1256 to Cooper Smith Rd in Essex 11 min (4.4 mi)

> Drive to Stane Road CM22 6FW