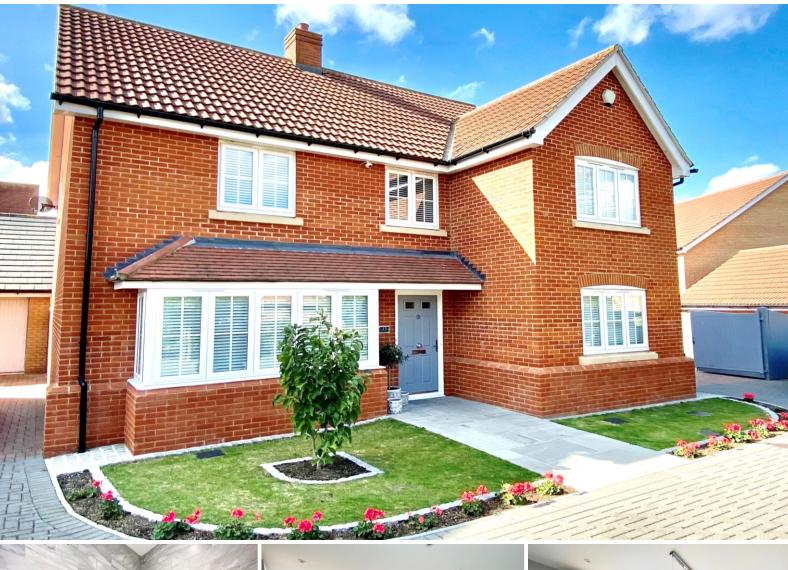

## **Description**

PM Estates are delighted to introduce this immaculately presented and ultra-modern, stunning five-bedroom detached family home located on the highly desirable Stane Road within the prestigious Ashes Development in Takeley. The property is offered chain free and with viewings available on request.

The ground floor is well proportioned and consists of a segregated lounge/ reception area complete with neutral-coloured walls which work in tandem with the grey fitted carpet throughout this spacious living space. Also included within the entrance to this property is a downstairs, fully tiled WC with basin as well as a separate home office space located adjacent to the staircase. The entrance hallway also leads onto an open planned, modern kitchen area complete with integrated appliances and is also home to a second living space with ample space for furnishings. The kitchen benefits from a feature island within the centre and also leads onto a separate utility room with side access to the exterior.

Also included within the kitchen area are feature patio doors which lead onto an impeccably presented private rear garden area with both a patio area as well as well as a well-kept lawn serving as an ideal retreat for summer nights with company. From the rear garden, you will also have access to a double garage with space enough for 2 cars or even a substantial home gym. Also accessible from the garden is the gated front driveway for the property with room for a further 2/3 cars to park.

Upstairs, this property boasts as many as 5 bedrooms, 4 of which are double in size as well as an additional fifth single room which is currently being utilised as a walk-in wardrobe space. Both the master and secondary master bedrooms both boast their own fully tiled en-suite shower rooms along with an additional family sized, fully tiled bathroom complete with a full size bath as part of a three-piece suite, totalling as many as 3 bathrooms on the upper level of this property.