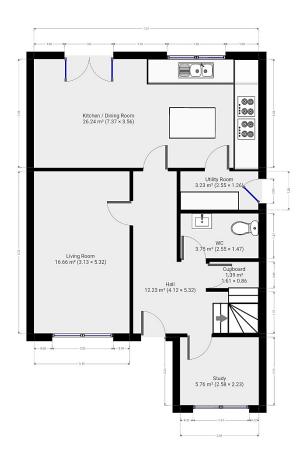

The ground floor is well proportioned and consists of a segregated lounge/ reception area complete with neutral-coloured walls which work in tandem with the grey fitted carpet throughout this spacious living space. Also included within the entrance to this property is a downstairs, fully tiled WC with basin as well as a separate home office space located adjacent to the staircase. The entrance hallway also leads onto an open planned, modern kitchen area complete with integrated appliances and is also home to a second living space with ample space for furnishings. The kitchen benefits from a feature island within the centre and also leads onto a separate utility room with side access to the exterior.

Also included within the kitchen area are feature patio doors which lead onto an impeccably presented private rear garden area with both a patio area as well as well as a well-kept lawn serving as an ideal retreat for summer nights with company. From the rear garden, you will also have access to a double garage with space enough for 2 cars or even a substantial home gym. Also accessible from the garden is the gated front driveway for the property with room for a further 2/3 cars to park.

# **Floor Plan**

7 Riverside Walk, South Street, Bishop's Stortford, Herts CM23 3AG

Tel: 01279 654646

Email: sales@pm-estates.co.uk

www.pm-estates.co.uk

PM Estates wish to advise prospective purchasers that we have not checked the services or appliances. The sales particulars have been prepared as a guide only; any floor-plan or map is for illustrative purposes only. PM Estates, for themselves and for the vendors or lessors of this property whose agents they are give notice that: the particulars have been produced in good faith; do not constitute any part of a contract; no person in the employment of PM Estates has any authority to make or give any representation of warranty in relation to this property.