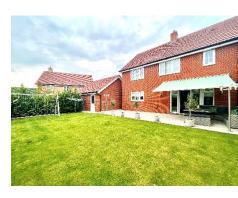

Also included within the kitchen area are feature patio doors which lead onto an impeccably presented private rear garden area with both a patio area as well as well as a well-kept lawn serving as an ideal retreat for summer nights with company. From the rear garden, you will also have access to a double garage with space enough for 2 cars or even a substantial home gym. Also accessible from the garden is the gated front driveway for the property with room for a further 2/3 cars to park.