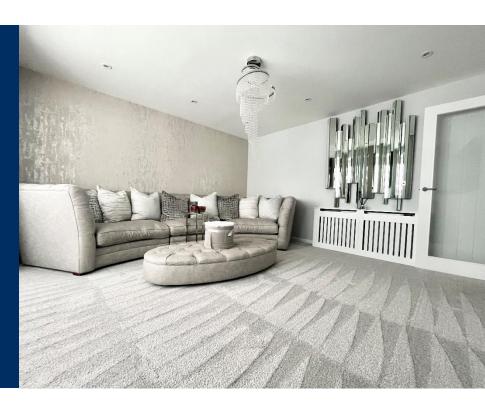

The ground floor is well proportioned and consists of a segregated lounge/ reception area complete with neutral-coloured walls which work in tandem with the grey fitted carpet throughout this spacious living space. Also included within the entrance to this property is a downstairs, fully tiled WC with basin as well as a separate home office space located adjacent to the staircase. The entrance hallway also leads onto an open planned, modern kitchen area complete with integrated appliances and is also home to a second living space with ample space for furnishings. The kitchen benefits from a feature island within the centre and also leads onto a separate utility room with side access to the exterior.