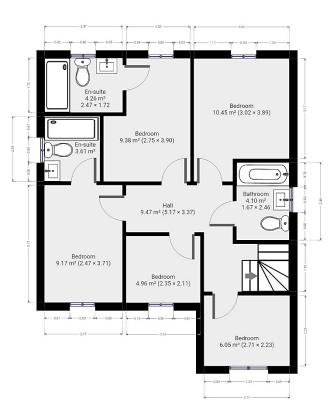

Upstairs, this property boasts as many as 5 bedrooms, 4 of which are double in size as well as an additional fifth single room which is currently being utilised as a walk-in wardrobe space. Both the master and secondary master bedrooms both boast their own fully tiled en-suite shower rooms along with an additional family sized, fully tiled bathroom complete with a full size bath as part of a three-piece suite, totalling as many as 3 bathrooms on the upper level of this property.

# **Floor Plan**

7 Riverside Walk, South Street, Bishop's Stortford, Herts CM23 3AG

Tel: 01279 654646

Email: sales@pm-estates.co.uk

www.pm-estates.co.uk

PM Estates wish to advise prospective purchasers that we have not checked the services or appliances. The sales particulars have been prepared as a guide only; any floor-plan or map is for illustrative purposes only. PM Estates, for themselves and for the vendors or lessors of this property whose agents they are give notice that: the particulars have been produced in good faith; do not constitute any part of a contract; no person in the employment of PM Estates has any authority to make or give any representation of warranty in relation to this property.