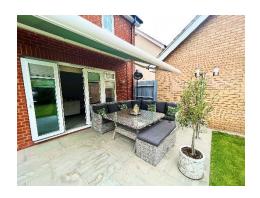

Also included within the kitchen area are feature patio doors which lead onto an impeccably presented private rear garden area with both a patio area as well as well as a well-kept lawn serving as an ideal retreat for summer nights with company. From the rear garden, you will also have access to a double garage with space enough for 2 cars or even a substantial home gym. Also accessible from the garden is the gated front driveway for the property with room for a further 2/3 cars to park.