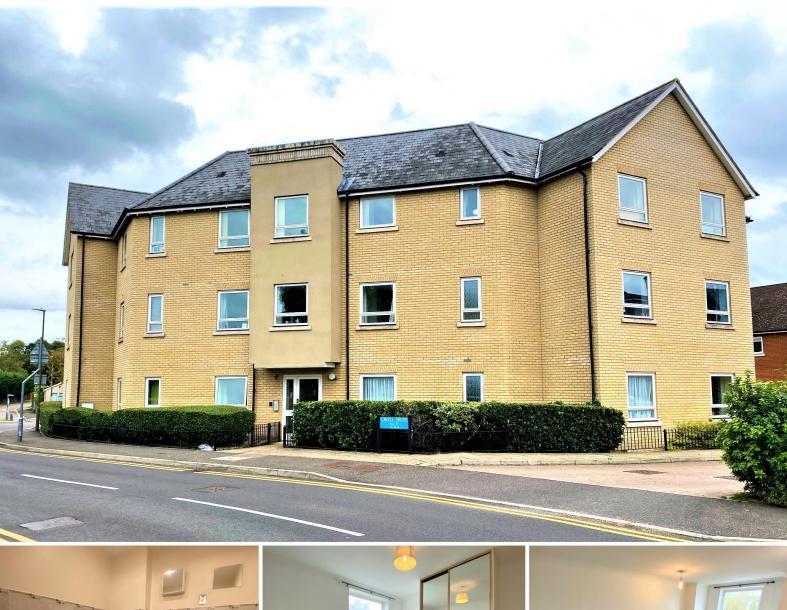

## **Description**

Situated in the ever-popular Cavell Drive development within walking distance of the town center of Bishops Stortford itself, this well-proportioned and immaculately presented first floor one-bedroom apartment is available now on the rental market and is offered un-furnished.

The property comprises of a spacious open-plan living area complete with a picture window offering views spanning across the neighboring developments and allowing for an abundance of natural light to flow freely throughout the room. Leading on from this is a fitted modern kitchen.

Cavell Drive is ideally positioned within close proximity to various local amenities inclusive of the Nags Head pub and restaurant, the Nuffield Fitness and Wellbeing Gym, Empire cinema Complex as well as a variety of coffee shops, bars, restaurants and supermarkets. Within just a 1.0-mile radius you will also have access to the mainline train station offering direct services into London Liverpool Street, Stansted Airport and Cambridge City Centre. This apartment also benefits from an allocated parking bay located to the rear of the block itself.