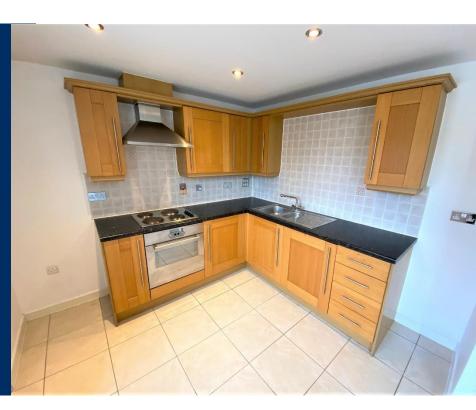

The property comprises of a spacious open-plan living area complete with a picture window offering views spanning across the neighboring developments and allowing for an abundance of natural light to flow freely throughout the room. Leading on from this is a fitted modern kitchen.