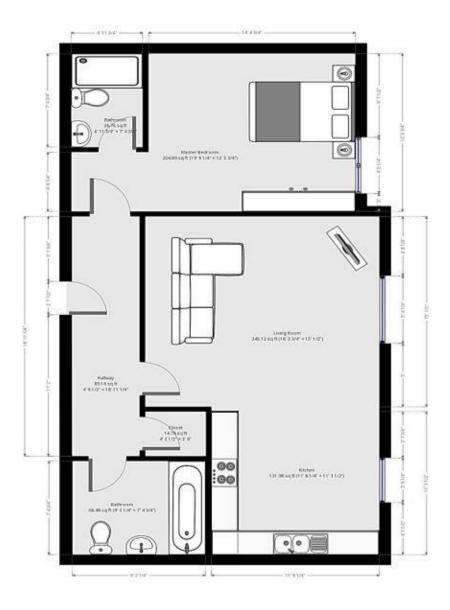

## **Overview**

- First Floor Apartment
- Modern Interior Design
- One Double Bedroom
- Fully Fitted Kitchen
- Integrated Appliances
- Open-Plan Lounge Area
- Family Sized Tiled Bathroom and En-suite
- Offered Unfurnished
- Town Centre Location
- Walking Distance to the Station
- Allocated Parking Available
- Energy Rating: C
- Council Tax Band: B

## **Description**

Situated in the ever-popular Cavell Drive development within walking distance of the town center of Bishops Stortford itself, this well-proportioned and immaculately presented first floor one-bedroom apartment is available now on the rental market and is offered un-furnished.

The property comprises of a spacious open-plan living area complete with a picture window offering views spanning across the neighboring developments and allowing for an abundance of natural light to flow freely throughout the room. Leading on from this is a fitted modern kitchen.

Within this living space you will also find a generously sized bedroom inclusive of a private en-suite bathroom for your convenience. Further down the hallway you will also be greeted by the rare addition of a second family sized tiled bathroom which is not often found within a one bedroom property such as this and serves as an ideal option for both guests and couples alike.

## **Floor Plan**

7 Riverside Walk, South Street, Bishop's Stortford, Herts CM23 3AG

Tel: 01279 654646

Email: info@pm-estates.co.uk

www.pm-estates.co.uk

PM Estates wish to advise prospective purchasers that we have not checked the services or appliances. The sales particulars have been prepared as a guide only; any floor-plan or map is for illustrative purposes only. PM Estates, for themselves and for the vendors or lessors of this property whose agents they are give notice that: the particulars have been produced in good faith; do not constitute any part of a contract; no person in the employment of PM Estates has any authority to make or give any representation of warranty in relation to this property.