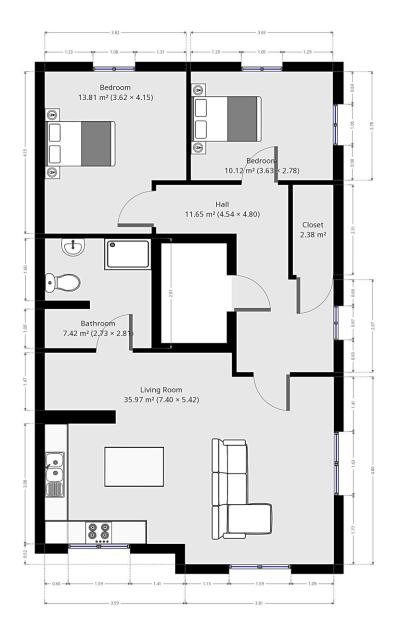

The property comprises a spacious open-plan living area with dark oak flooring throughout both its reception area as well as its modern fully fitted kitchen finished in a sleek high gloss across its wall and base units with undercounter lightning and inclusive of integrated Smeg appliances as well as a full size Bosch dishwasher.

Separating both the lounge and bedrooms is a generously sized hallway space home to purpose-built cupboards as well as space enough for a desk which is also included within the furnishings listed for this highly desirable property.

Within the bedrooms you will be greeted by an abundance of natural light whereby the secondary bedroom is in fact dual aspect which only serves to further amplify the light and airy feel throughout the apartment. Both bedrooms are double in size with the secondary room inclusive of an additional built-in storage cupboard deep enough to fit an array of your everyday household items and more.

The family sized fully tiled bathroom also comes with the added benefit of a walkin, floor to ceiling shower unit and is finished throughout to an exceptionally high standard. This sought-after apartment is also inclusive of allocated parking which is located to the rear of the property itself.