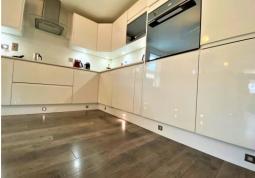

The property comprises a spacious open-plan living area with dark oak flooring throughout both its reception area as well as its modern fully fitted kitchen finished in a sleek high gloss across its wall and base units with undercounter lightning and inclusive of integrated Smeg appliances as well as a full size Bosch dishwasher.