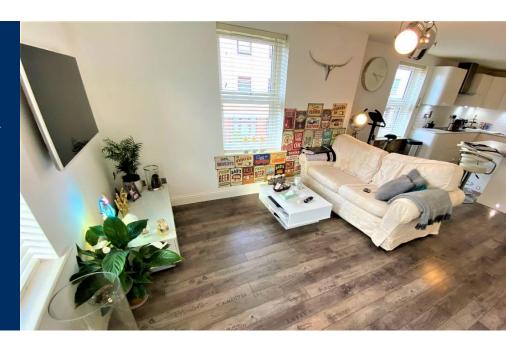

The property comprises a spacious open-plan living area with dark oak flooring throughout both its reception area as well as its modern fully fitted kitchen finished in a sleek high gloss across its wall and base units with undercounter lightning and inclusive of integrated Smeg appliances as well as a full size Bosch dishwasher.

Separating both the lounge and bedrooms is a generously sized hallway space home to purpose-built cupboards as well as space enough for a desk which is also included within the furnishings listed for this highly desirable property.