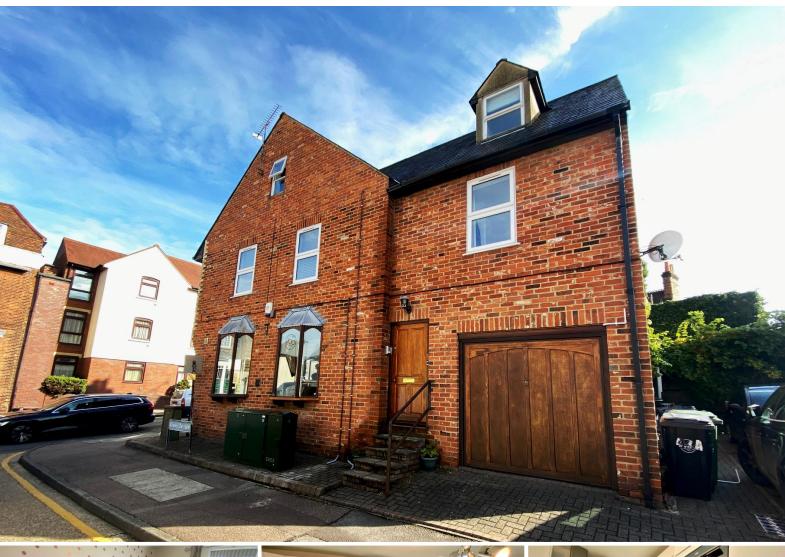

## **Description**

Situated just off the town centre of Bishops Stortford on Hockerill Street, this well-proportioned and immaculately presented first floor two double bedroom apartment is available now on the rental market and is offered furnished to a high specification.

The property comprises a spacious open-plan living area with dark oak flooring throughout both its reception area as well as its modern fully fitted kitchen finished in a sleek high gloss across its wall and base units with undercounter lightning and inclusive of integrated Smeg appliances as well as a full size Bosch dishwasher.

Hockerill Street has always been popular among both locals and those relocating from far and wide due to its short 5-minute walk into the town centre of Bishops Stortford as well as its convenient 0.2mile radius from mainline rail station offering direct services into London Liverpool Street, Stansted Airport and Cambridge City Centre making this an ideal choice for city commuters and airport professionals alike.