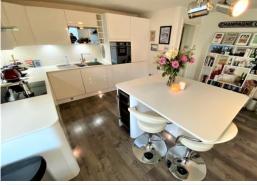

The property comprises a spacious open-plan living area with dark oak flooring throughout both its reception area as well as its modern fully fitted kitchen finished in a sleek high gloss across its wall and base units with undercounter lightning and inclusive of integrated Smeg appliances as well as a full size Bosch dishwasher.