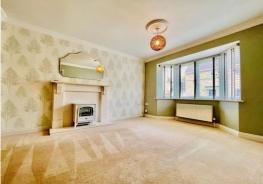

In addition, the lounge area is complemented by the bay window to the front of the property, which creates a bright and airy space. A large family bathroom is included along with an ensuite shower room which adjoins the master bedroom, and downstairs WC cloakroom. With the added benefit of a private driveway and single garden, allowing space for two cars to park off-street.