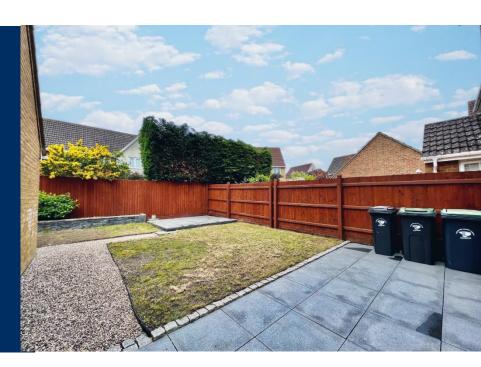

This property is Immaculately presented throughout and benefits from a modern kitchen with fitted integrated appliances, which overlooks the private rear garden with houses an exterior seating area and patio.

In addition, the lounge area is complemented by the bay window to the front of the property, which creates a bright and airy space. A large family bathroom is included along with an ensuite shower room which adjoins the master bedroom, and downstairs WC cloakroom. With the added benefit of a private driveway and single garden, allowing space for two cars to park off-street.