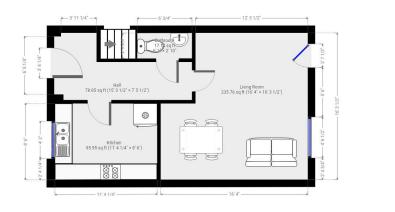

## **Overview**

- Terraced House
- Two Double Bedrooms
- Family Size Bathroom and WC
- Fully Fitted Kitchen
- Open Plan Lounge Area
- Private Rear Garden
- Allocated Parking
- Town Centre Location
- Short Walk to Train station
- Unfurnished
- Energy Rating C
- Council Tax Band D

## Description

PM Estates are pleased to introduce this mid-terraced house situated in the Moorings development within Bishops Stortford.

This family home is complete with two double sized bedrooms, a family sized tiled bathroom and a modern styled fitted kitchen complete with appliances including a washing machine.

The property also features a large living area which has been finished with wooden style flooring, leading onto a private rear garden.

The Moorings Development is close proximity to the mainline rail station which offers direct services to London Liverpool Street, Cambridge and Stansted Airport.