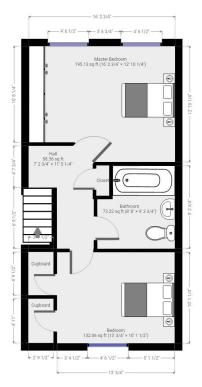

## **Overview**

- Terraced House
- Two Double Bedrooms
- Family Size Bathroom and WC
- Fully Fitted Kitchen
- Open Plan Lounge Area
- Private Rear Garden
- Allocated Parking
- Town Centre Location
- Short Walk to Train station
- Unfurnished
- Energy Rating C
- Council Tax Band D

## Description

PM Estates are pleased to introduce this mid-terraced house situated in the Moorings development within Bishops Stortford.

This family home is complete with two double sized bedrooms, a family sized tiled bathroom and a modern styled fitted kitchen complete with appliances including a washing machine.