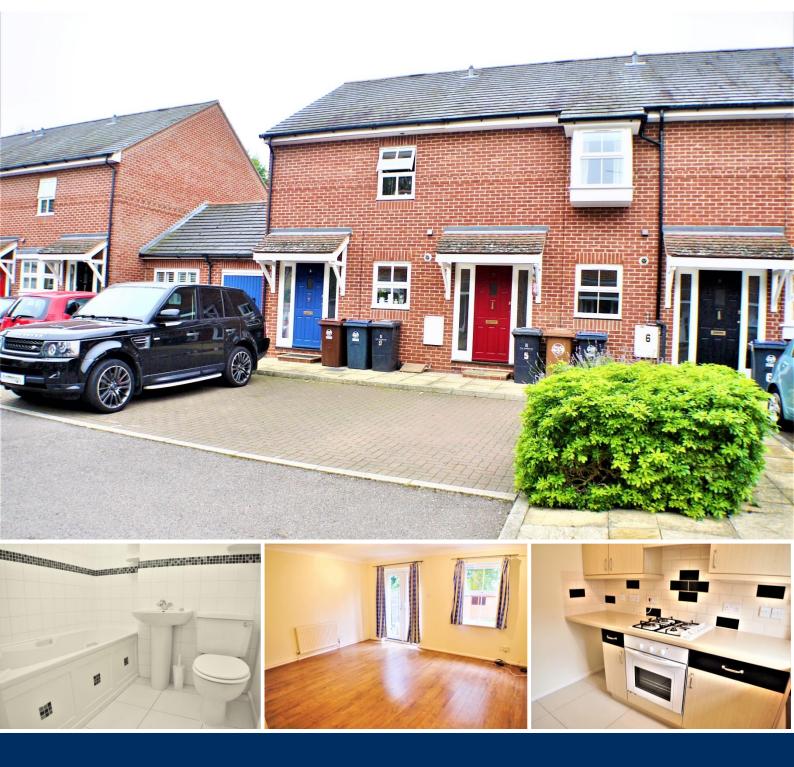

## **Overview**

- Terraced House
- Two Double Bedrooms
- Family Size Bathroom and WC
- Fully Fitted Kitchen
- Open Plan Lounge Area
- Private Rear Garden
- Allocated Parking
- Town Centre Location
- Short Walk to Train station
- Unfurnished
- Energy Rating C
- Council Tax Band D

## Description

PM Estates are pleased to introduce this mid-terraced house situated in the Moorings development within Bishops Stortford.

This family home is complete with two double sized bedrooms, a family sized tiled bathroom and a modern styled fitted kitchen complete with appliances including a washing machine.

The property also features a large living area which has been finished with wooden style flooring, leading onto a private rear garden.

The Moorings Development is close proximity to the mainline rail station which offers direct services to London Liverpool Street, Cambridge and Stansted Airport.