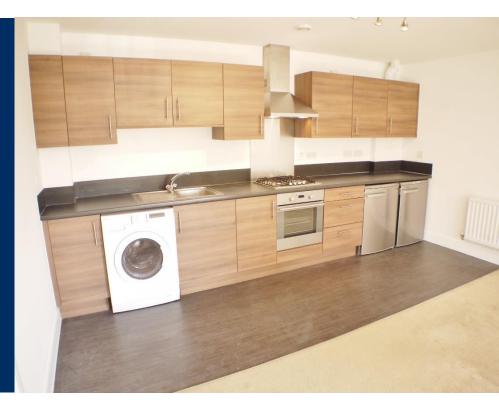

## **Description**

PM Estates are pleased to introduce this top floor apartment within the popular development of Bowling House, situated with the Town Centre of Bishops Stortford.

The apartment compromises of two double sized bedrooms, family size bathroom, with the master bedroom having the addition of an en-suite shower room. The property has the added benefit of an exceptionally large and open plan living area that houses a fitted kitchen.