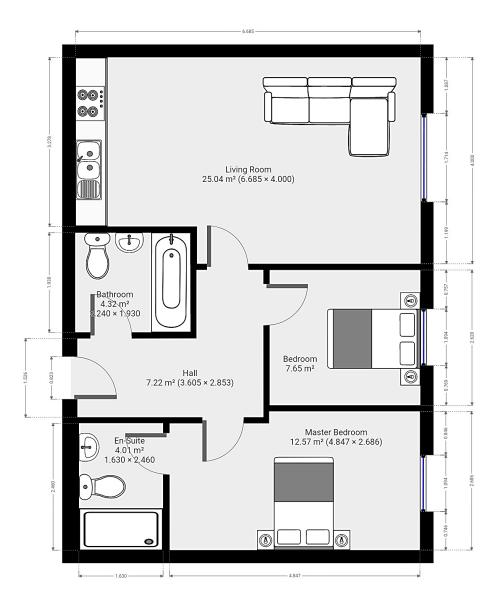

## **Floor Plan**

7 Riverside Walk, South Street, Bishop's Stortford, Herts CM23 3AG

Tel: 01279 654646

Email: info@pm-estates.co.uk

www.pm-estates.co.uk

PM Estates wish to advise prospective purchasers that we have not checked the services or appliances. The sales particulars have been prepared as a guide only; any floor-plan or map is for illustrative purposes only. PM Estates, for themselves and for the vendors or lessors of this property whose agents they are give notice that: the particulars have been produced in good faith; do not constitute any part of a contract; no person in the employment of PM Estates has any authority to make or give any representation of warranty in relation to this property.