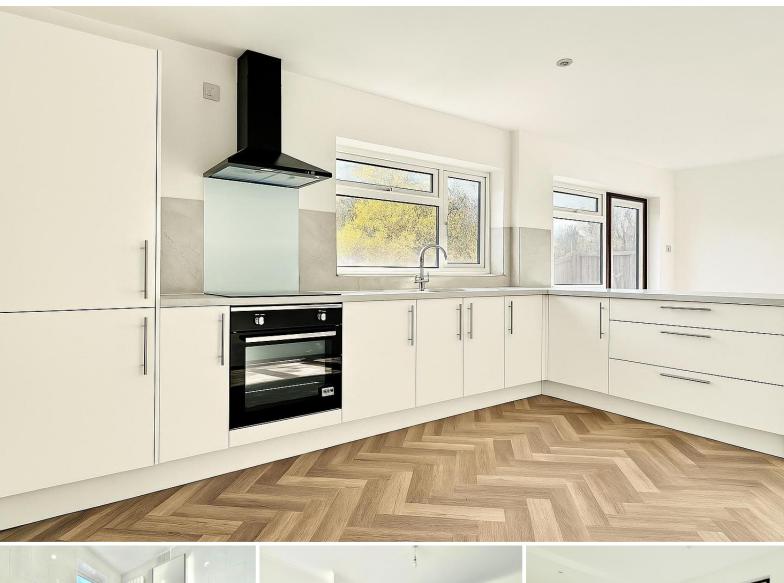

## **Description**

PM Estates are delighted to present this fully renovated three-bedroom semi-detached family home, ideally positioned on the sought-after Proctors Way in Bishop's Stortford.

This stylish home is arranged over two floors and features a spacious living area leading into a newly installed, high-spec kitchen, complete with sleek contemporary wall and base units, integrated appliances including a dishwasher, and finished with modern flooring throughout.