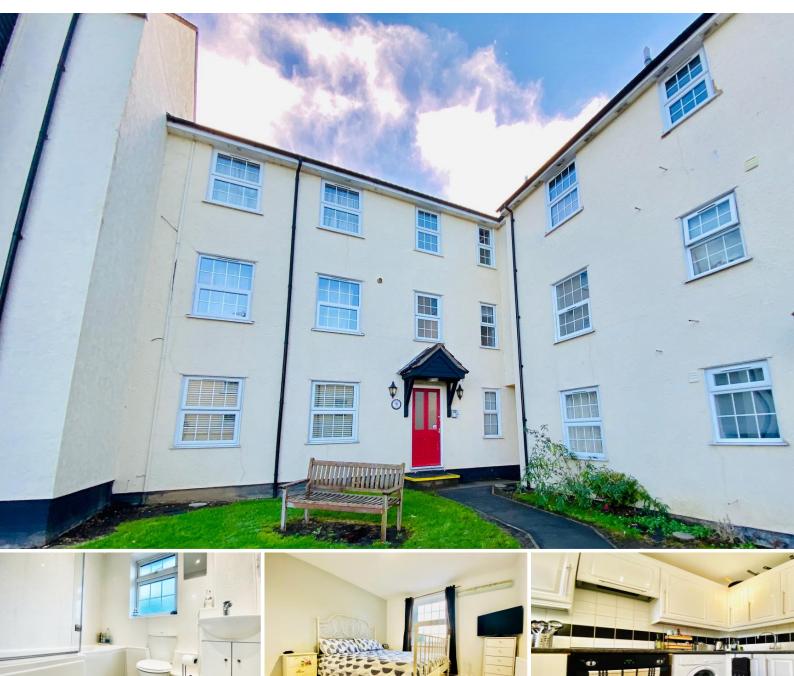

#### **Overview**

- Top Floor Apartment
- Modern Design
- Two Bedrooms
- Large Open-Plan Living Area
- Fitted Modern Kitchen
- Bright and Airy Ambience
- Access to Loft Space
- Laminate Wooden Flooring
- Offered Unfurnished
- Close Proximity to Rail Station
- Energy Rating C
- Council Tax Band C

#### **Description**

PM Estates are pleased to introduce this modern top floor apartment to the market, within the popular development of Red Lion Court, situated in the heart of Bishops Stortford's Town Centre. This apartment is a short one-minute walk from the mainline rail station, only 0.2 miles away, and has direct links into London Liverpool Street, Stansted, and Cambridge.

The bathroom area has been finished with modern styling aqua panelling, complete in white sparkle, to compliment the fitted suite which includes a P-Shaped bath with shower over, and wall mounted chrome heated towel rail, with slate grey fitted ceramic floor tiles.

Both the master bedroom and second bedroom are decorated in natural tones, with a feature wall in grey tones within the master bedroom, in keeping with the laminate flooring. Both bedrooms have views overlooking the communal gardens.