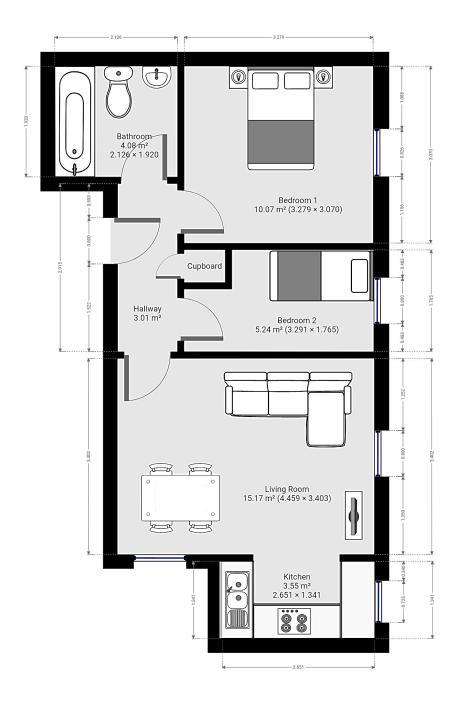

# **Floor Plan**

7 Riverside Walk, South Street, Bishop's Stortford, Herts CM23 3AG

Tel: 01279 654646

Email: info@pm-estates.co.uk

www.pm-estates.co.uk

PM Estates wish to advise prospective purchasers that we have not checked the services or appliances. The sales particulars have been prepared as a guide only; any floor-plan or map is for illustrative purposes only. PM Estates, for themselves and for the vendors or lessors of this property whose agents they are give notice that: the particulars have been produced in good faith; do not constitute any part of a contract; no person in the employment of PM Estates has any authority to make or give any representation of warranty in relation to this property.