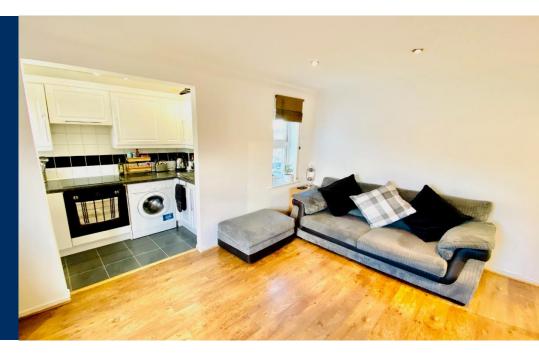

This modern apartment has the added benefit of an open-plan dual aspect living area, complete with laminate flooring throughout in a light oak coloured scheme, to complement the neutral-coloured walls throughout. The kitchen area is adjacent to the lounge area and is finished in white wall and base units, with shaker style cabinets and a contrast-coloured splash back to continue the theme throughout the property with undercounter appliances inclusive of a washing machine for your convenience.