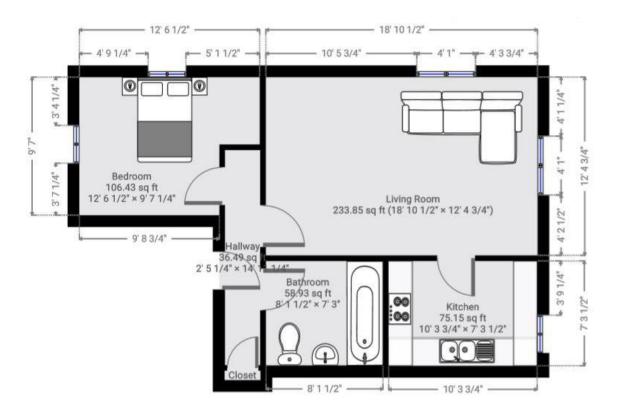

**Floor Plan** 

in the IN

7 Riverside Walk, South Street, Bishop's Stortford, Herts CM23 3AG Tel: 01279 654646 Email: info@pm-estates.co.uk