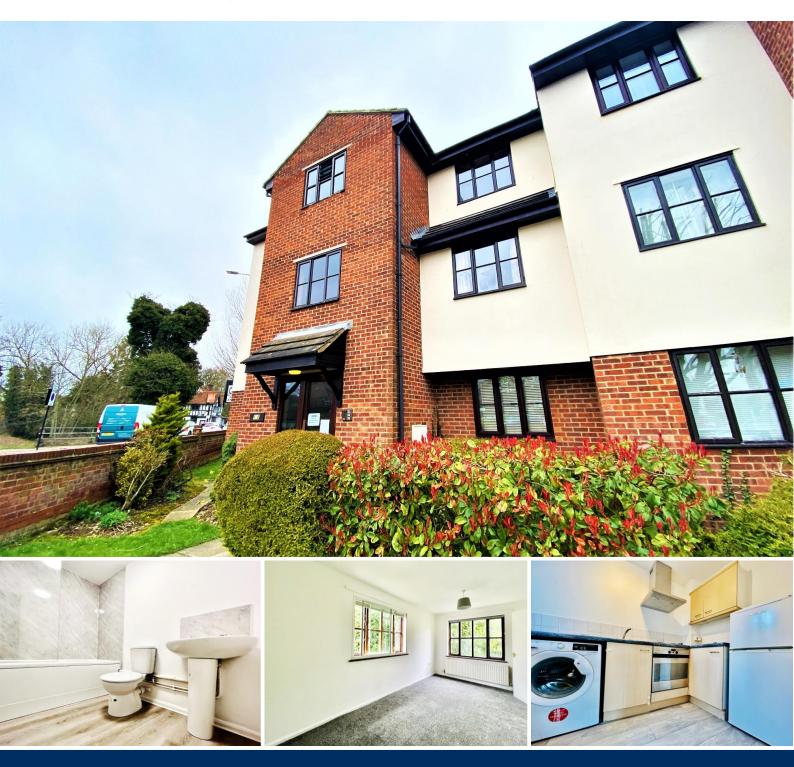

### Overview

- Ground Floor Apartment
- Modern Interior Design
- One Double Bedroom
- Fully Fitted Kitchen
- Kitchen Appliances
- Family Sized Tiled Bathroom
- Offered Unfurnished
- Town Centre Location
- Walking Distance to the Station
- Allocated Parking Available
- Energy Rating: C
- Council Tax Band: B

#### Description

PM Estates are pleased to introduce this well-presented apartment within the popular Rushes Court Development of Bishops Stortford.

The property is a convenient 5-minute walk from Bishops Stortford Town Centre and having the benefit of allocated parking, this one double bedroom flat is immersed in natural light and is one of the rare properties that features both dual aspect bedroom and living areas, overlooking the communal garden areas, with pleasant river views.

The property is offered unfurnished and has recently undergone a renovation throughout and has been freshly painted with new flooring, and a newly fitted bathroom suite.

The Rushes Court Development is a 6-minute walk to the mainline rail station which offers direct services to London Liverpool Street, Stansted Airport and Cambridge, making this an ideal property for commuters and airport staff.