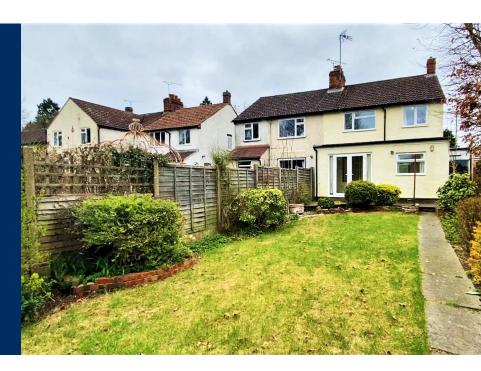

The lower floor features a large living area complete with a feature bay window to the front and patio doors to the rear which lead to a private and south facing rear garden. The ground floor is complete with a newly fitted gloss styled kitchen complete with dual aspect windows, overlooking the private south facing garden area.

This characteristic family home is complete with a modern family size bathroom which has a fully tiled and Pewter Grey finish and has access to an integrated and large garage. The property is a 5-minute drive from the M11 corridor and is 0.8 miles from the mainline rail station, offering fantastic transport links to London Liverpool Street, Stansted Airport and Cambridge.