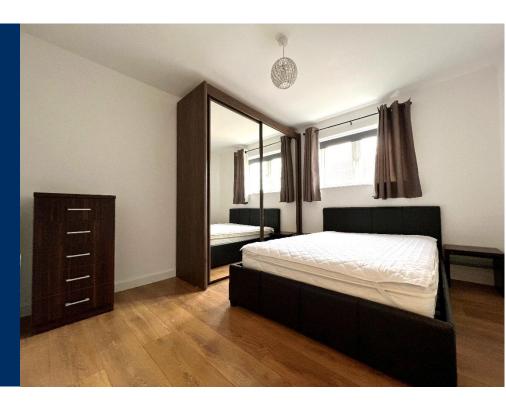

The property comprises both a double bedroom and single bedroom and was completed with a high specification bathroom suite. Within this family size bathroom, the walls are finished with white sparkle shower wall, the floor has been tiled and the main feature is a P-shaped bath complete with a rainfall style shower.