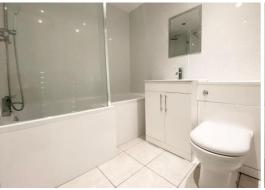

The property comprises both a double bedroom and single bedroom and was completed with a high specification bathroom suite. Within this family size bathroom, the walls are finished with white sparkle shower wall, the floor has been tiled and the main feature is a P-shaped bath complete with a rainfall style shower.