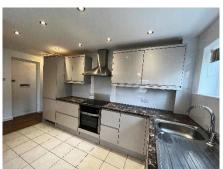

The property was recently renovated to an exceptionally high standard and now features a fully fitted high gloss kitchen complete with integrated appliances. This contemporary designed kitchen enhances the dual aspect and open plan living area which is complete with dark oak coloured wood flooring.