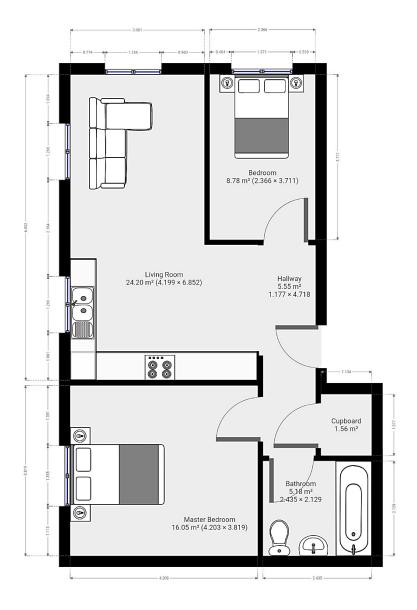

#### Overview

- First Floor Apartment
- Two Bedrooms
- High Gloss Fitted Kitchen
- Integrated Appliances
- Family Sized Tiled Bathroom
- Town Centre Location
- Walking Distance to Rail Station
- Energy Rating D
- Council Tax Band B

### **Description**

Rarely available and well-presented top floor flat which is situated in the ever-popular Red Lion Court development. The development has become the ideal destination for tenants due to its proximity to the town centre and rail station. This coupled with its large gardens and car park makes it unique within the town centre.

The property was recently renovated to an exceptionally high standard and now features a fully fitted high gloss kitchen complete with integrated appliances. This contemporary designed kitchen enhances the dual aspect and open plan living area which is complete with dark oak coloured wood flooring.

The property comprises both a double bedroom and single bedroom and was completed with a high specification bathroom suite. Within this family size bathroom, the walls are finished with white sparkle shower wall, the floor has been tiled and the main feature is a P-shaped bath complete with a rainfall style shower.