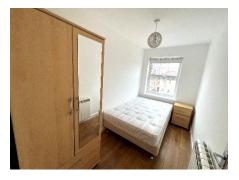

The property comprises both a double bedroom and single bedroom and was completed with a high specification bathroom suite. Within this family size bathroom, the walls are finished with white sparkle shower wall, the floor has been tiled and the main feature is a P-shaped bath complete with a rainfall style shower.