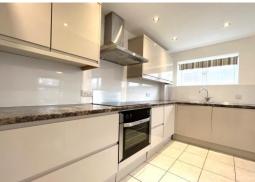

The property was recently renovated to an exceptionally high standard and now features a fully fitted high gloss kitchen complete with integrated appliances. This contemporary designed kitchen enhances the dual aspect and open plan living area which is complete with dark oak coloured wood flooring.