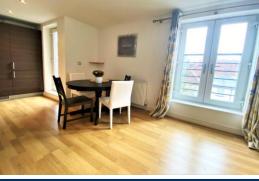

The open-plan lounge area is complemented by the contemporary interior design, with the addition of a feature window in contrast to the two-tone kitchen and granite style worktops. With the added benefit of integrated appliances including Dishwasher, and access to balcony areas within this room, this creates a bright, minimalistic, and airy environment.