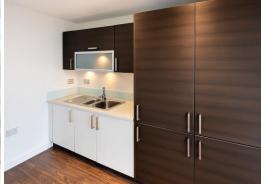

The open-plan lounge area is complemented by the contemporary interior design, with the addition of a feature window in contrast to the two-tone kitchen and granite style worktops. With the added benefit of integrated appliances including Dishwasher, and access to balcony areas within this room, this creates a bright, minimalistic, and airy environment.