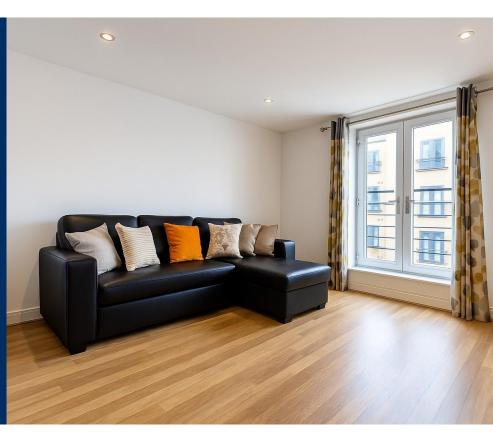

The open-plan lounge area is complemented by the contemporary interior design, with the addition of a feature window in contrast to the two-tone kitchen and granite style worktops. With the added benefit of integrated appliances including Dishwasher, and access to balcony areas within this room, this creates a bright, minimalistic, and airy environment.

This exceptionally large two-bedroom apartment is offered part furnished to the highest standard throughout and has the added benefit of a secured and underground, allocated parking bay.

St Stephens Court is a highly regarded private residential development and located a five-minute walk from the mainline rail station which offers direct services to London Liverpool Street, Cambridge, and Stansted Airport, making this an ideal for commuters and airport staff. For investors, this will prove to be an ideal choice whereby the rental value currently stands at £1,500 per calendar month, providing a healthy rental yield of 7.2%.