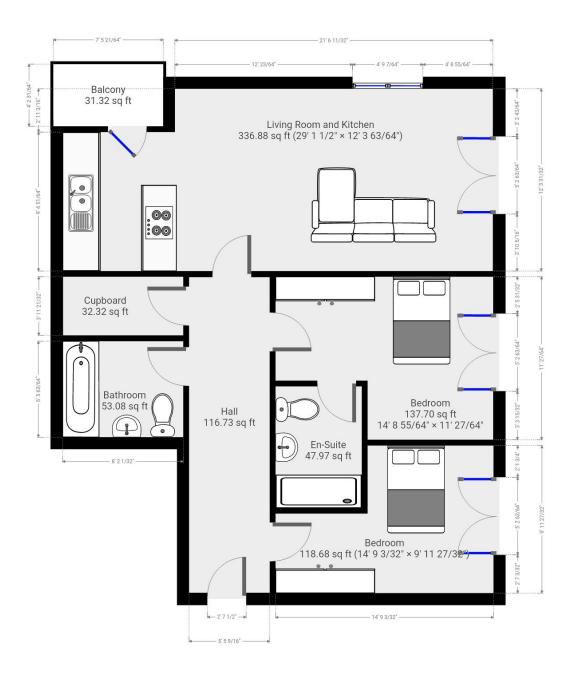

## **Floor Plan**

7 Riverside Walk, South Street, Bishop's Stortford, Herts CM23 3AG

Tel: 01279 654646

Email: sales@pm-estates.co.uk

www.pm-estates.co.uk

PM Estates wish to advise prospective purchasers that we have not checked the services or appliances. The sales particulars have been prepared as a guide only; any floor-plan or map is for illustrative purposes only. PM Estates, for themselves and for the vendors or lessors of this property whose agents they are give notice that: the particulars have been produced in good faith; do not constitute any part of a contract; no person in the employment of PM Estates has any authority to make or give any representation of warranty in relation to this property.